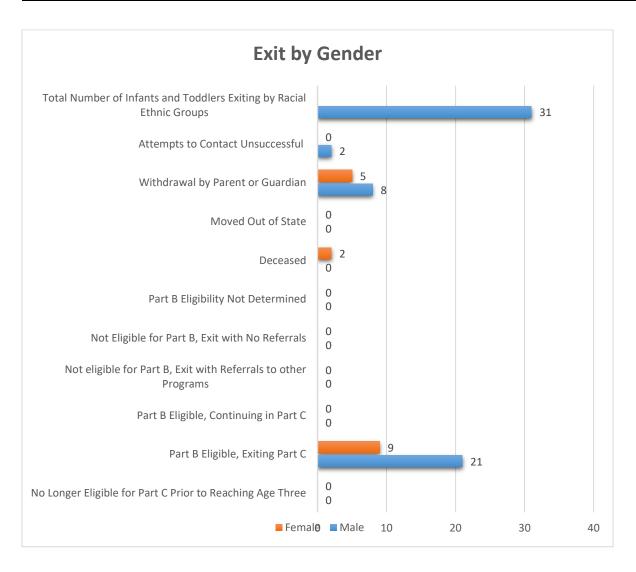

#### **SECTION B: Reasons for Exit by Gender**

| Reason for Exit                                                      | Male | Female | Total |
|----------------------------------------------------------------------|------|--------|-------|
| No Longer Eligible for Part C Prior to Reaching Age Three            | 0    | 0      | 0     |
| Part B Eligible, Exiting Part C                                      | 21   | 9      | 30    |
| Part B Eligible, Continuing in Part C                                | 0    | 0      | 0     |
| Not eligible for Part B, Exit with Referrals to other Programs       | 0    | 0      | 0     |
| Not Eligible for Part B, Exit with No Referrals                      | 0    | 0      | 0     |
| Part B Eligibility Not Determined                                    | 0    | 0      | 0     |
| Deceased                                                             | 0    | 2      | 2     |
| Moved Out of State                                                   | 0    | 0      | 0     |
| Withdrawal by Parent or Guardian                                     | 8    | 5      | 13    |
| Attempts to Contact Unsuccessful                                     | 2    | 0      | 2     |
| Total Number of Infants and Toddlers Exiting by Racial Ethnic Groups | 31   | 16     | 47    |

#### **SECTION B (Percentages): Reason for Exit by Gender**

| Reason for Exit                                                            | Male | Female | Total |
|----------------------------------------------------------------------------|------|--------|-------|
| No Longer Eligible for Part C Prior to Reaching Age Three                  | 0    | 0      | 100   |
| Part B Eligible, Exiting Part C                                            | 70   | 30     | 100   |
| Part B Eligible, Continuing in Part C                                      | 0    | 0      | 100   |
| Not eligible for Part B, Exit with<br>Referrals to other Programs          | 0    | 0      | 100   |
| Not Eligible for Part B, Exit with No Referrals                            | 0    | 0      | 100   |
| Part B Eligibility Not Determined                                          | 0    | 0      | 100   |
| Deceased                                                                   | 0    | 100    | 100   |
| Moved Out of State                                                         | 0    | 0      | 100   |
| Withdrawal by Parent or Guardian                                           | 61.5 | 38.5   | 100   |
| Attempts to Contact Unsuccessful                                           | 100  | 0      | 100   |
| Total Number of Infants and<br>Toddlers Exiting by Racial Ethnic<br>Groups | 66   | 34     | 100   |