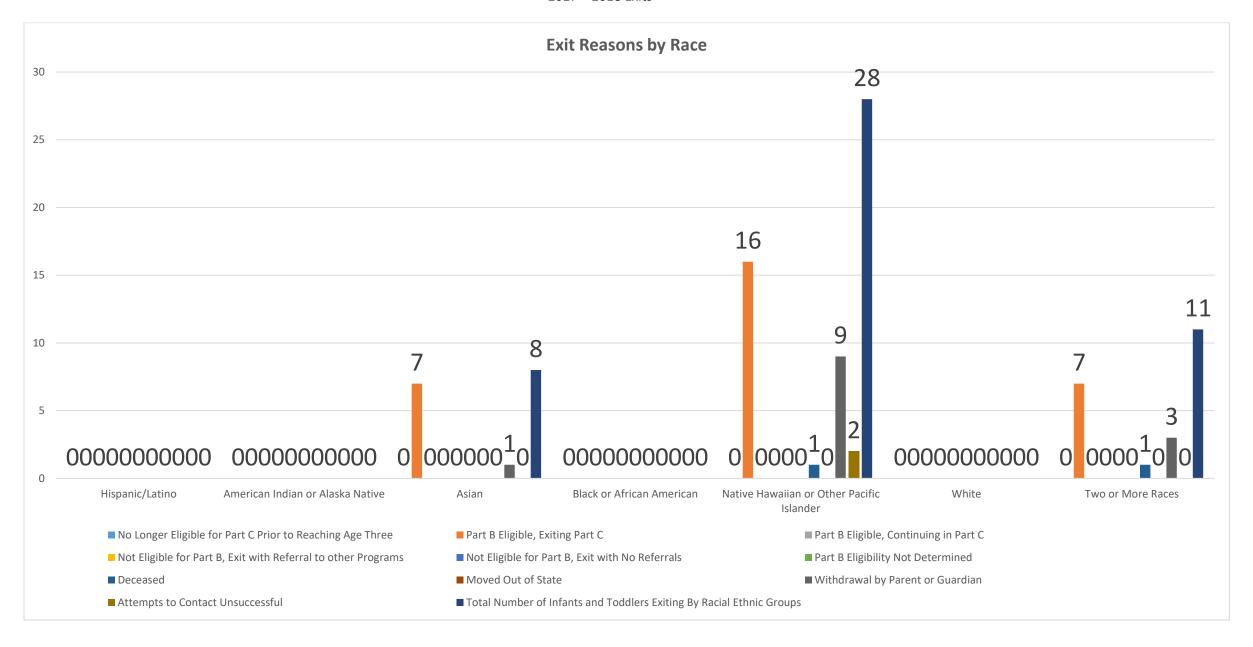

### **SECTION A: Reason for Exit by Race/Ethnicity**

| Reason for Exit                                                            | Hispanic/Latino | American Indian or<br>Alaska Native | Asian | Black or African<br>American | Native Hawaiian or<br>Other Pacific Islander | White | Two or More<br>Races | Total | Percentage |
|----------------------------------------------------------------------------|-----------------|-------------------------------------|-------|------------------------------|----------------------------------------------|-------|----------------------|-------|------------|
| No Longer Eligible for Part C<br>Prior to Reaching Age Three               | 0               | 0                                   | 0     | 0                            | 0                                            | 0     | 0                    | 0     | 0          |
| Part B Eligible, Exiting Part C                                            | 0               | 0                                   | 7     | 0                            | 16                                           | 0     | 7                    | 30    |            |
| Part B Eligible, Continuing in Part C                                      | 0               | 0                                   | 0     | 0                            | 0                                            | 0     | 0                    | 0     | 0          |
| Not eligible for Part B, Exit with<br>Referrals to other Programs          | 0               | 0                                   | 0     | 0                            | 0                                            | 0     | 0                    | 0     | 0          |
| Not Eligible for Part B, Exit with No Referrals                            | 0               | 0                                   | 0     | 0                            | 0                                            | 0     | 0                    | 0     | 0          |
| Part B Eligibility Not Determined                                          | 0               | 0                                   | 0     | 0                            | 0                                            | 0     | 0                    | 0     | 0          |
| Deceased                                                                   | 0               | 0                                   | 0     | 0                            | 1                                            | 0     | 1                    | 2     |            |
| Moved Out of State                                                         | 0               | 0                                   | 0     | 0                            | 0                                            | 0     | 0                    | 0     | 0          |
| Withdrawal by Parent or Guardian                                           | 0               | 0                                   | 1     | 0                            | 9                                            | 0     | 3                    | 13    |            |
| Attempts to Contact Unsuccessful                                           | 0               | 0                                   | 0     | 0                            | 2                                            | 0     | 0                    | 2     |            |
| Total Number of Infants and<br>Toddlers Exiting by Racial Ethnic<br>Groups | 0               | 0                                   | 8     | 0                            | 28                                           | 0     | 11                   | 47    |            |

### **SECTION A (Percentages): Reason for Exit by Race/Ethnicity**

| Reason for Exit                                                            | Hispanic/Latino | American Indian or<br>Alaska Native | Asian | Black or African<br>American | Native Hawaiian or<br>Other Pacific Islander | White | Two or More<br>Races | Total |
|----------------------------------------------------------------------------|-----------------|-------------------------------------|-------|------------------------------|----------------------------------------------|-------|----------------------|-------|
| No Longer Eligible for Part C<br>Prior to Reaching Age Three               | 0               | 0                                   | 0     | 0                            | 0                                            | 0     | 0                    | 100   |
| Part B Eligible, Exiting Part C                                            | 0               | 0                                   | 23.3  | 0                            | 53.3                                         | 0     | 23.3                 | 100   |
| Part B Eligible, Continuing in Part C                                      | 0               | 0                                   | 0     | 0                            | 0                                            | 0     | 0                    | 100   |
| Not eligible for Part B, Exit with<br>Referrals to other Programs          | 0               | 0                                   | 0     | 0                            | 0                                            | 0     | 0                    | 100   |
| Not Eligible for Part B, Exit with No Referrals                            | 0               | 0                                   | 0     | 0                            | 0                                            | 0     | 0                    | 100   |
| Part B Eligibility Not Determined                                          | 0               | 0                                   | 0     | 0                            | 0                                            | 0     | 0                    | 100   |
| Deceased                                                                   | 0               | 0                                   | 0     | 0                            | 50                                           | 0     | 50                   | 100   |
| Moved Out of State                                                         | 0               | 0                                   | 0     | 0                            | 0                                            | 0     | 0                    | 100   |
| Withdrawal by Parent or Guardian                                           | 0               | 0                                   | 7.7   | 0                            | 69.2                                         | 0     | 23.1                 | 100   |
| Attempts to Contact Unsuccessful                                           | 0               | 0                                   | 0     | 0                            | 100                                          | 0     | 0                    | 100   |
| Total Number of Infants and<br>Toddlers Exiting by Racial Ethnic<br>Groups | 0               | 0                                   | 17    | 0                            | 59.6                                         | 0     | 23.4                 | 100   |