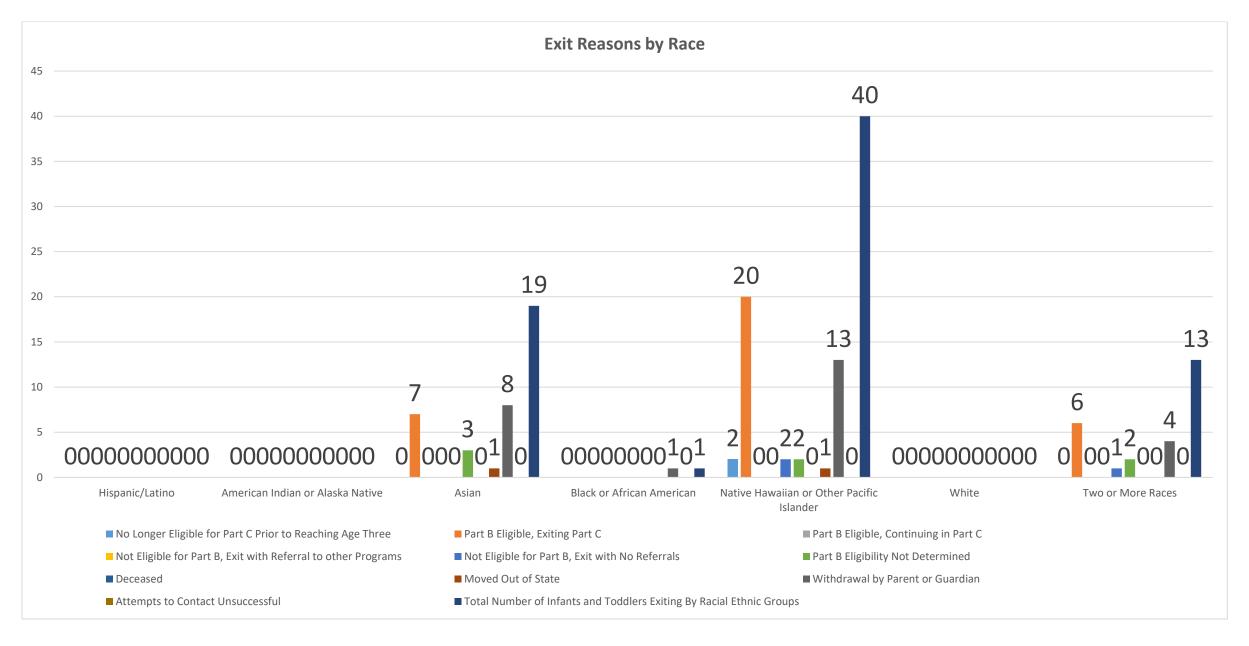

### **SECTION A: Reason for Exit by Race/Ethnicity**

| Reason for Exit                                                            | Hispanic/Latino | American Indian or<br>Alaska Native | Asian | Black or African<br>American | Native Hawaiian or<br>Other Pacific Islander | White | Two or More<br>Races | Total | Percentage |
|----------------------------------------------------------------------------|-----------------|-------------------------------------|-------|------------------------------|----------------------------------------------|-------|----------------------|-------|------------|
| No Longer Eligible for Part C<br>Prior to Reaching Age Three               | 0               | 0                                   | 0     | 0                            | 2                                            | 0     | 0                    | 2     | 2.73       |
| Part B Eligible, Exiting Part C                                            | 0               | 0                                   | 7     | 0                            | 20                                           | 0     | 6                    | 33    | 45.20      |
| Part B Eligible, Continuing in Part C                                      | 0               | 0                                   | 0     | 0                            | 0                                            | 0     | 0                    | 0     | 0          |
| Not eligible for Part B, Exit with<br>Referrals to other Programs          | 0               | 0                                   | 0     | 0                            | 0                                            | 0     | 0                    | 0     | 0          |
| Not Eligible for Part B, Exit with No Referrals                            | 0               | 0                                   | 0     | 0                            | 2                                            | 0     | 1                    | 3     | 4.11       |
| Part B Eligibility Not Determined                                          | 0               | 0                                   | 3     | 0                            | 2                                            | 0     | 2                    | 7     | 9.59       |
| Deceased                                                                   | 0               | 0                                   | 0     | 0                            | 0                                            | 0     | 0                    | 0     | 0          |
| Moved Out of State                                                         | 0               | 0                                   | 1     | 0                            | 1                                            | 0     | 0                    | 2     | 2.74       |
| Withdrawal by Parent or Guardian                                           | 0               | 0                                   | 8     | 1                            | 13                                           | 0     | 4                    | 26    | 35.62      |
| Attempts to Contact Unsuccessful                                           | 0               | 0                                   | 0     | 0                            | 0                                            | 0     | 0                    | 0     | 0          |
| Total Number of Infants and<br>Toddlers Exiting by Racial Ethnic<br>Groups | 0               | 0                                   | 19    | 1                            | 40                                           | 0     | 13                   | 73    |            |

#### **SECTION A (Percentages): Reason for Exit by Race/Ethnicity**

| Reason for Exit                                                            | Hispanic/Latino | American Indian or<br>Alaska Native | Asian | Black or African<br>American | Native Hawaiian or<br>Other Pacific Islander | White | Two or More<br>Races | Total |
|----------------------------------------------------------------------------|-----------------|-------------------------------------|-------|------------------------------|----------------------------------------------|-------|----------------------|-------|
| No Longer Eligible for Part C<br>Prior to Reaching Age Three               | 0               | 0                                   | 0     | 0                            | 100                                          | 0     | 0                    | 100   |
| Part B Eligible, Exiting Part C                                            | 0               | 0                                   | 21.2  |                              | 60.6                                         | 0     | 18.2                 | 100   |
| Part B Eligible, Continuing in Part C                                      | 0               | 0                                   | 0     | 0                            | 0                                            | 0     | 0                    | 100   |
| Not eligible for Part B, Exit with<br>Referrals to other Programs          | 0               | 0                                   | 0     | 0                            | 0                                            | 0     | 0                    | 100   |
| Not Eligible for Part B, Exit with No Referrals                            | 0               | 0                                   | 0     | 0                            | 66.7                                         | 0     | 33.3                 | 100   |
| Part B Eligibility Not Determined                                          | 0               | 0                                   | 42.9  | 0                            | 28.6                                         | 0     | 28.6                 | 100   |
| Deceased                                                                   | 0               | 0                                   | 0     | 0                            | 0                                            | 0     | 0                    | 100   |
| Moved Out of State                                                         | 0               | 0                                   | 50    | 0                            | 50                                           | 0     | 0                    | 100   |
| Withdrawal by Parent or Guardian                                           | 0               | 0                                   | 30.8  | 3.8                          | 50                                           | 0     | 15.4                 | 100   |
| Attempts to Contact Unsuccessful                                           | 0               | 0                                   | 0     | 0                            | 0                                            | 0     | 0                    | 100   |
| Total Number of Infants and<br>Toddlers Exiting by Racial Ethnic<br>Groups | 0               | 0                                   | 26    | 1.4                          | 54.8                                         | 0     | 17.8                 | 100   |