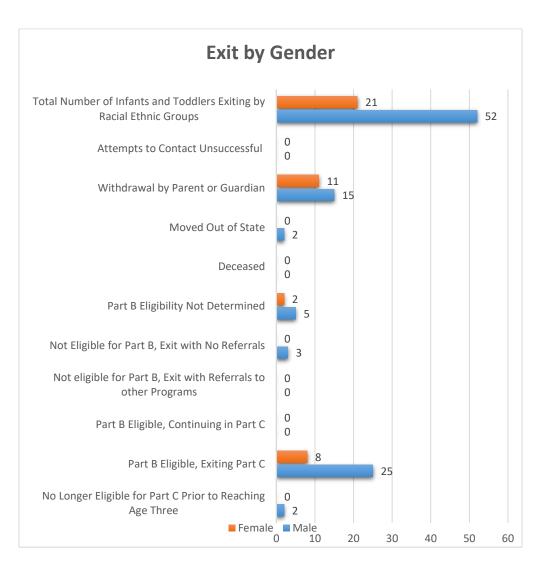

#### **SECTION B: Reasons for Exit by Gender**

| Reason for Exit                                                      | Male | Female | Total |
|----------------------------------------------------------------------|------|--------|-------|
| No Longer Eligible for Part C Prior to Reaching Age Three            | 2    | 0      | 2     |
| Part B Eligible, Exiting Part C                                      | 25   | 8      | 33    |
| Part B Eligible, Continuing in Part C                                | 0    | 0      | 0     |
| Not eligible for Part B, Exit with Referrals to other Programs       | 0    | 0      | 0     |
| Not Eligible for Part B, Exit with No Referrals                      | 3    | 0      | 3     |
| Part B Eligibility Not Determined                                    | 5    | 2      | 7     |
| Deceased                                                             | 0    | 0      | 0     |
| Moved Out of State                                                   | 2    | 0      | 2     |
| Withdrawal by Parent or Guardian                                     | 15   | 11     | 26    |
| Attempts to Contact Unsuccessful                                     | 0    | 0      | 0     |
| Total Number of Infants and Toddlers Exiting by Racial Ethnic Groups | 52   | 21     | 73    |

### **SECTION B (Percentages): Reason for Exit by Gender**

| Reason for Exit                                                            | Male | Female | Total |
|----------------------------------------------------------------------------|------|--------|-------|
| No Longer Eligible for Part C Prior to Reaching Age Three                  | 100  | 0      | 100   |
| Part B Eligible, Exiting Part C                                            | 75.8 | 24.2   | 100   |
| Part B Eligible, Continuing in Part C                                      | 0    | 0      | 100   |
| Not eligible for Part B, Exit with<br>Referrals to other Programs          | 0    | 0      | 100   |
| Not Eligible for Part B, Exit with No Referrals                            | 100  | 0      | 100   |
| Part B Eligibility Not Determined                                          | 71.4 | 28.6   | 100   |
| Deceased                                                                   | 0    | 0      | 100   |
| Moved Out of State                                                         | 100  | 0      | 100   |
| Withdrawal by Parent or Guardian                                           | 57.7 | 42.3   | 100   |
| Attempts to Contact Unsuccessful                                           | 0    | 0      | 100   |
| Total Number of Infants and<br>Toddlers Exiting by Racial Ethnic<br>Groups | 71.2 | 28.8   | 100   |