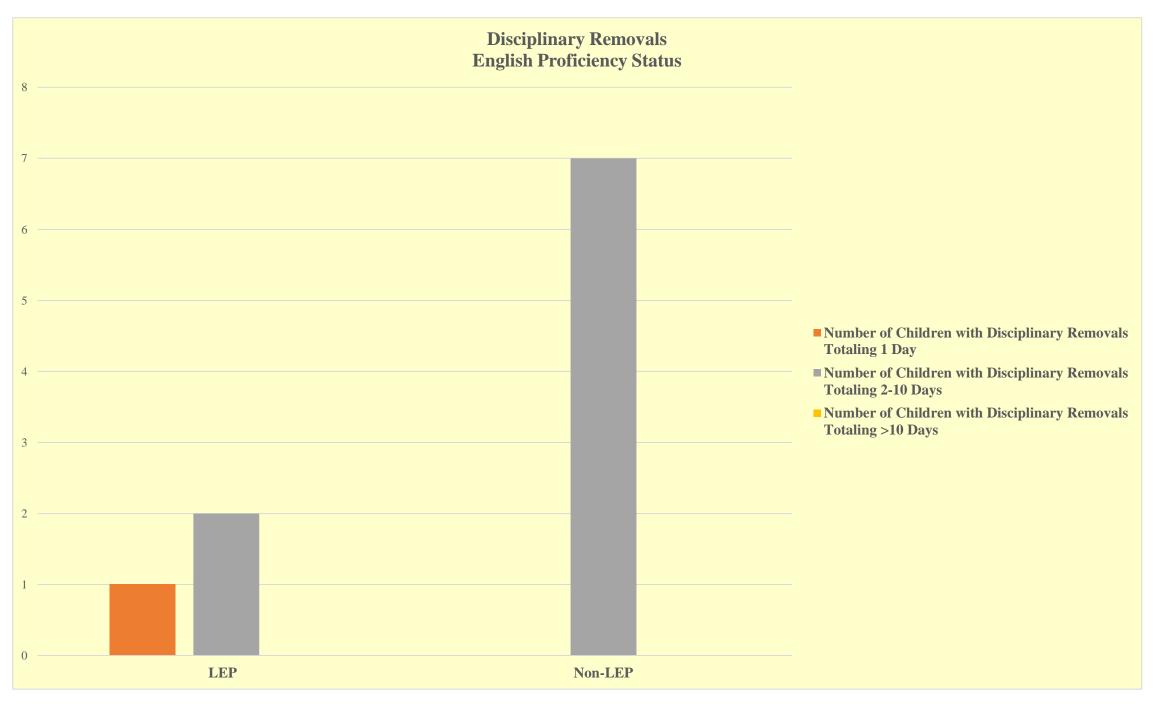

|            |                                                              | Disciplinary Removal Length                                      |                                                                          |       |         |  |  |  |  |
|------------|--------------------------------------------------------------|------------------------------------------------------------------|--------------------------------------------------------------------------|-------|---------|--|--|--|--|
| LEP Status | Number of Children with Disciplinary Removals Totaling 1 Day | Number of Children with Disciplinary Removals Totaling 2-10 Days | Number of Children<br>with Disciplinary<br>Removals Totaling<br>>10 Days | Total | PERCENT |  |  |  |  |
| LEP        | 1                                                            | 2                                                                | 0                                                                        | 3     | 30%     |  |  |  |  |
| Non-LEP    | 0                                                            | 7                                                                | 0                                                                        | 7     | 70%     |  |  |  |  |
| Total      | 1                                                            | 9                                                                | 0                                                                        | 10    |         |  |  |  |  |