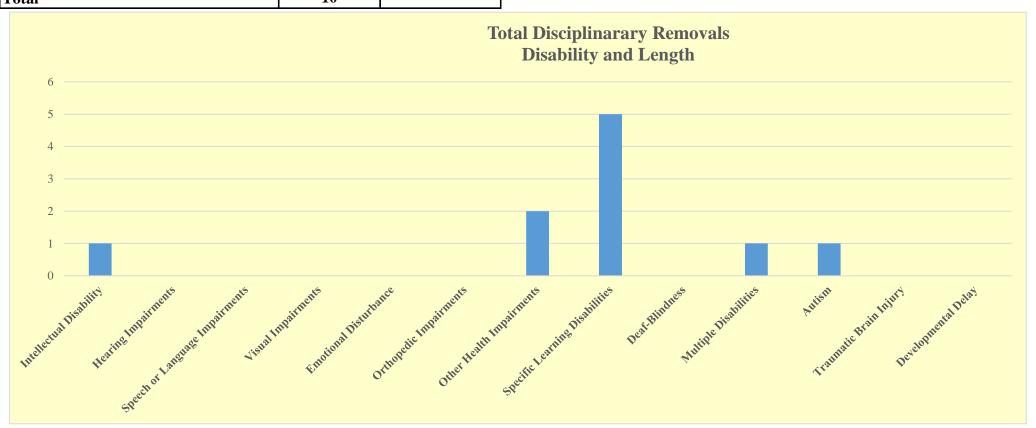

|                                | SUSPENSION                        | SUSPENSION/EXPULSION |  |
|--------------------------------|-----------------------------------|----------------------|--|
| Disability Category            | Total<br>Disciplinary<br>Removals | PERCENT              |  |
| Intellectual Disability        | 1                                 | 10%                  |  |
| Hearing Impairments            | 0                                 | 0%                   |  |
| Speech or Language Impairments | 0                                 | 0%                   |  |
| Visual Impairments             | 0                                 | 0%                   |  |
| Emotional Disturbance          | 0                                 | 0%                   |  |
| Orthopedic Impairments         | 0                                 | 0%                   |  |
| Other Health Impairments       | 2                                 | 20%                  |  |
| Specific Learning Disabilities | 5                                 | 50%                  |  |
| Deaf-Blindness                 | 0                                 | 0%                   |  |
| Multiple Disabilities          | 1                                 | 10%                  |  |
| Autism                         | 1                                 | 10%                  |  |
| Traumatic Brain Injury         | 0                                 | 0%                   |  |
| Developmental Delay            | 0                                 | 0%                   |  |
| Total                          | 10                                |                      |  |