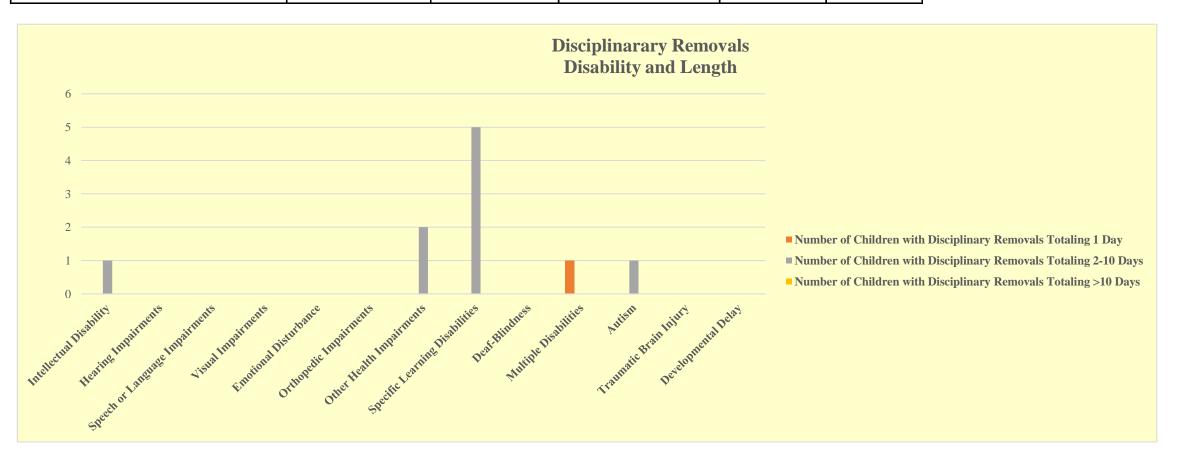

|                                |                                                                          | Disciplinary Removal Length                                      |                                                                          |       |         |  |  |  |  |
|--------------------------------|--------------------------------------------------------------------------|------------------------------------------------------------------|--------------------------------------------------------------------------|-------|---------|--|--|--|--|
| Disability Category            | Number of<br>Children with<br>Disciplinary<br>Removals Totaling<br>1 Day | Number of Children with Disciplinary Removals Totaling 2-10 Days | Number of Children<br>with Disciplinary<br>Removals Totaling<br>>10 Days | Total | PERCENT |  |  |  |  |
| Intellectual Disability        | 0                                                                        | 1                                                                | 0                                                                        | 1     | 10%     |  |  |  |  |
| Hearing Impairments            | 0                                                                        | 0                                                                | 0                                                                        | 0     | 0%      |  |  |  |  |
| Speech or Language Impairments | 0                                                                        | 0                                                                | 0                                                                        | 0     | 0%      |  |  |  |  |
| Visual Impairments             | 0                                                                        | 0                                                                | 0                                                                        | 0     | 0%      |  |  |  |  |
| Emotional Disturbance          | 0                                                                        | 0                                                                | 0                                                                        | 0     | 0%      |  |  |  |  |
| Orthopedic Impairments         | 0                                                                        | 0                                                                | 0                                                                        | 0     | 0%      |  |  |  |  |
| Other Health Impairments       | 0                                                                        | 2                                                                | 0                                                                        | 2     | 20%     |  |  |  |  |
| Specific Learning Disabilities | 0                                                                        | 5                                                                | 0                                                                        | 5     | 50%     |  |  |  |  |
| Deaf-Blindness                 | 0                                                                        | 0                                                                | 0                                                                        | 0     | 0%      |  |  |  |  |
| Multiple Disabilities          | 1                                                                        | 0                                                                | 0                                                                        | 1     | 10%     |  |  |  |  |
| Autism                         | 0                                                                        | 1                                                                | 0                                                                        | 1     | 10%     |  |  |  |  |
| Traumatic Brain Injury         | 0                                                                        | 0                                                                | 0                                                                        | 0     | 0%      |  |  |  |  |
| Developmental Delay            | 0                                                                        | 0                                                                | 0                                                                        | 0     | 0%      |  |  |  |  |
| Total                          | 1                                                                        | 9                                                                | 0                                                                        | 10    |         |  |  |  |  |
| PERCENT                        | 10%                                                                      | 90%                                                              | 0%                                                                       |       |         |  |  |  |  |