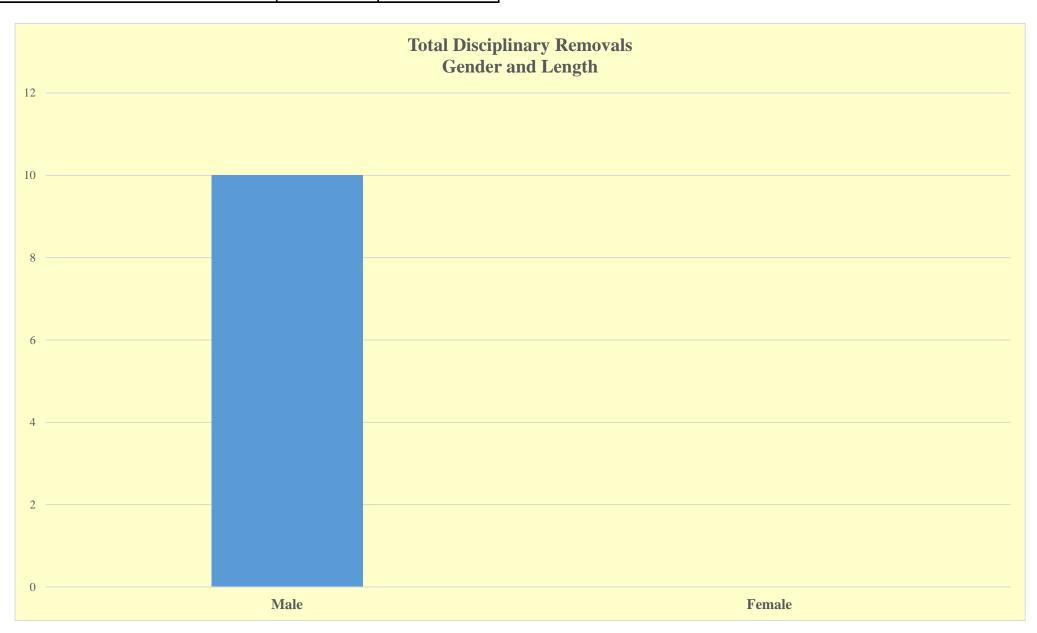

|        | SUSPENSIO             | SUSPENSION/EXPULSION |  |
|--------|-----------------------|----------------------|--|
| Sex    | Total<br>Disciplinary | PERCENT              |  |
|        | Removals              |                      |  |
| Male   | 10                    | 100%                 |  |
| Female | 0                     | 0%                   |  |
| Total  | 10                    |                      |  |