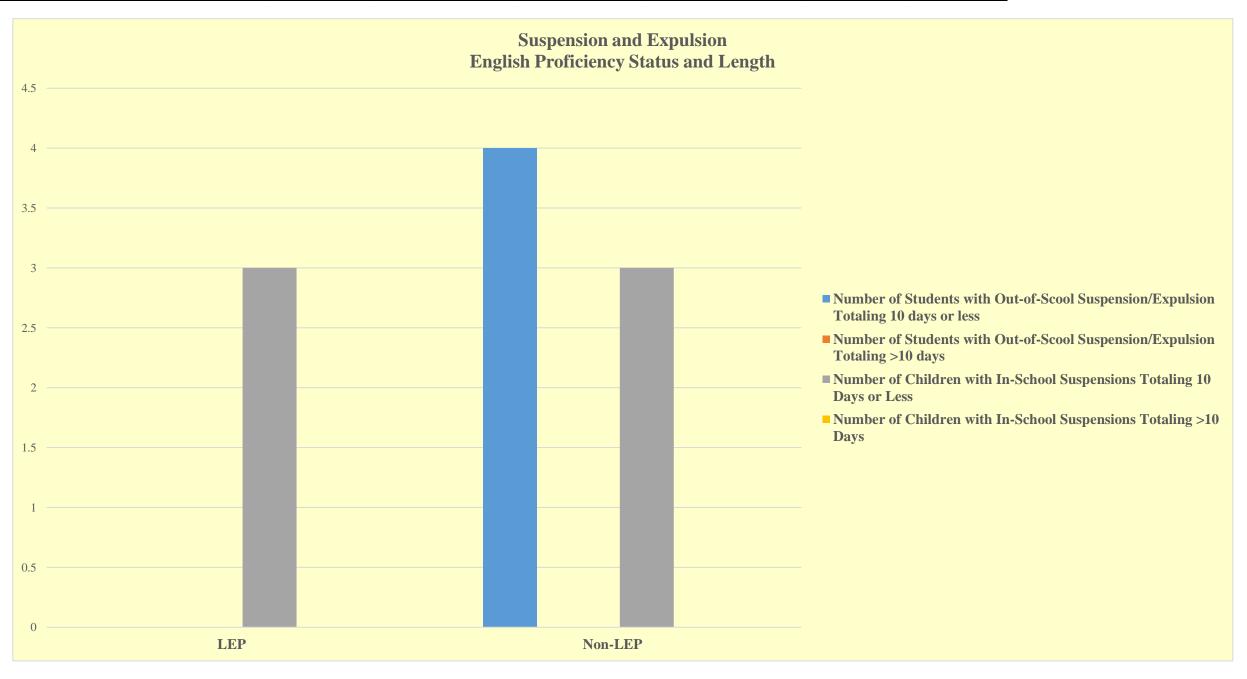

|            |              | SUSPENSION/EXPULSION                                                                     |                   |                                        |       |         |  |  |  |
|------------|--------------|------------------------------------------------------------------------------------------|-------------------|----------------------------------------|-------|---------|--|--|--|
| LEP Status | Out-of-Scool | Number of Students<br>with Out-of-Scool<br>Suspension/Expulsi<br>on Totaling >10<br>days | Children with In- | with In-School<br>Suspensions Totaling | Total | PERCENT |  |  |  |
| LEP        | 0            | 0                                                                                        | 3                 | 0                                      | 3     | 30%     |  |  |  |
| Non-LEP    | 4            | 0                                                                                        | 3                 | 0                                      | 7     | 70%     |  |  |  |
| Total      | 4            | 0                                                                                        | 6                 | 0                                      | 10    |         |  |  |  |