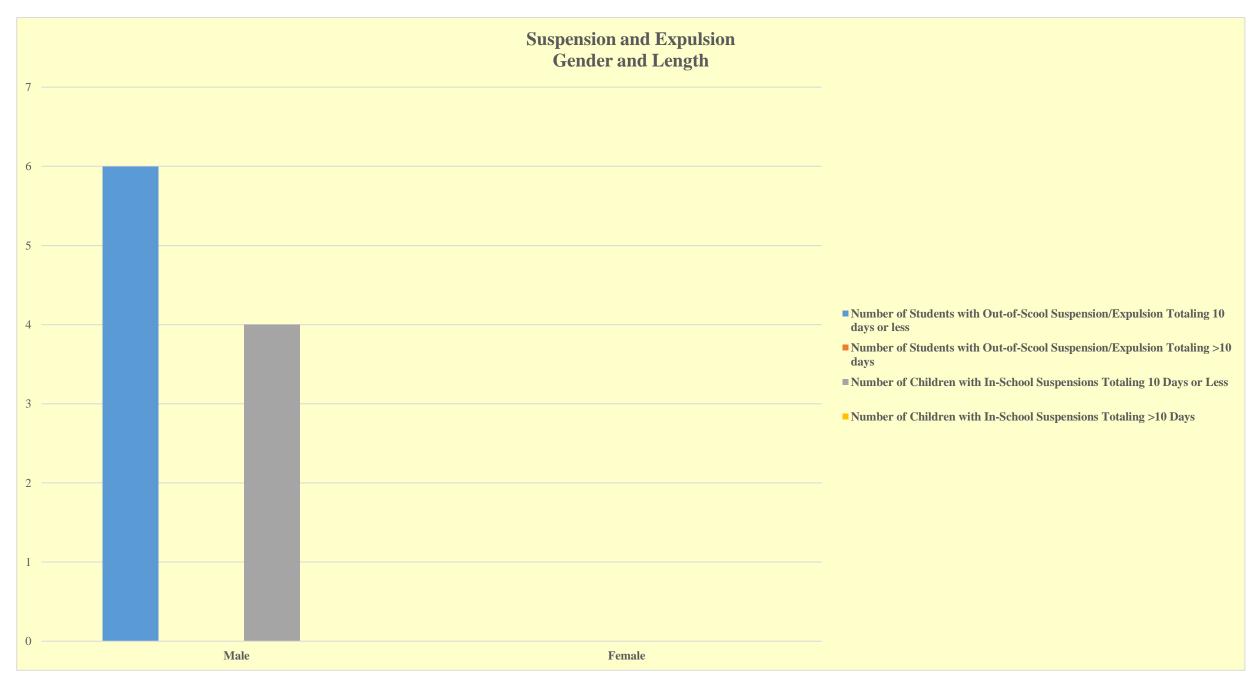

|        |              | SUSPENSION/EXPULSION                                                                     |                   |                                        |       |         |  |  |  |
|--------|--------------|------------------------------------------------------------------------------------------|-------------------|----------------------------------------|-------|---------|--|--|--|
| Sex    | Out-of-Scool | Number of Students<br>with Out-of-Scool<br>Suspension/Expulsi<br>on Totaling >10<br>days | Children with In- | with In-School<br>Suspensions Totaling | Total | PERCENT |  |  |  |
| Male   | 6            | 0                                                                                        | 4                 | 0                                      | 10    | 100%    |  |  |  |
| Female | 0            | 0                                                                                        | 0                 | 0                                      | 0     | 0%      |  |  |  |
| Total  | 6            | 0                                                                                        | 4                 | 0                                      | 10    |         |  |  |  |