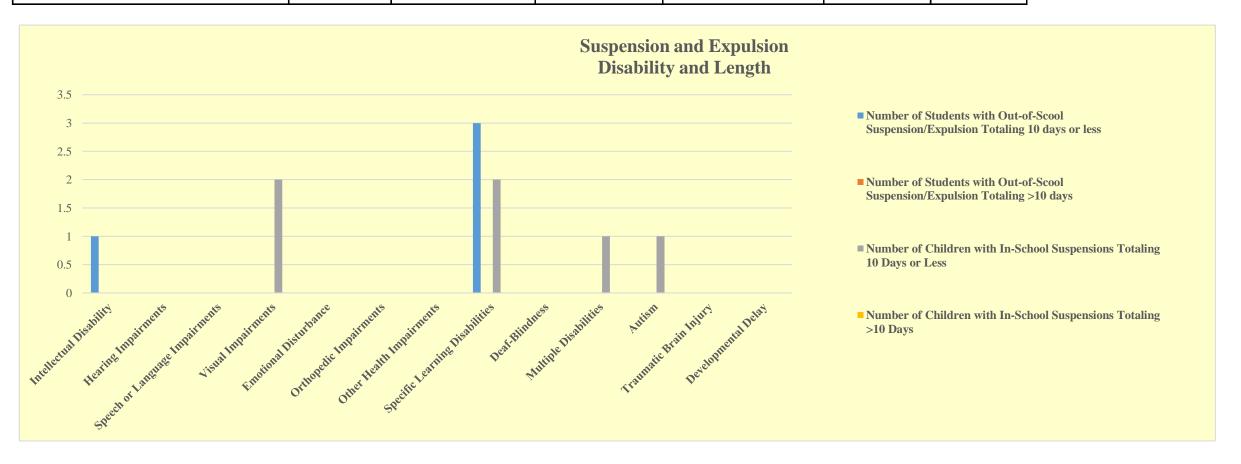

|                                |                                                                                                       |                                                                                          | SUSPENSION/                                                                            | EXPULSION                              |       |         |
|--------------------------------|-------------------------------------------------------------------------------------------------------|------------------------------------------------------------------------------------------|----------------------------------------------------------------------------------------|----------------------------------------|-------|---------|
| Disability Category            | Number of<br>Students with<br>Out-of-Scool<br>Suspension/E<br>xpulsion<br>Totaling 10<br>days or less | Number of Students<br>with Out-of-Scool<br>Suspension/Expulsi<br>on Totaling >10<br>days | Number of<br>Children with In-<br>School<br>Suspensions<br>Totaling 10 Days<br>or Less | with In-School<br>Suspensions Totaling | Total | PERCENT |
| Intellectual Disability        | 1                                                                                                     | 0                                                                                        | 0                                                                                      | 0                                      | 1     | 10%     |
| Hearing Impairments            | 0                                                                                                     | 0                                                                                        | 0                                                                                      | 0                                      | 0     | 0%      |
| Speech or Language Impairments | 0                                                                                                     | 0                                                                                        | 0                                                                                      | 0                                      | 0     | 0%      |
| Visual Impairments             | 0                                                                                                     | 0                                                                                        | 2                                                                                      | 0                                      | 2     | 20%     |
| Emotional Disturbance          | 0                                                                                                     | 0                                                                                        | 0                                                                                      | 0                                      | 0     | 0%      |
| Orthopedic Impairments         | 0                                                                                                     | 0                                                                                        | 0                                                                                      | 0                                      | 0     | 0%      |
| Other Health Impairments       | 0                                                                                                     | 0                                                                                        | 0                                                                                      | 0                                      | 0     | 0%      |
| Specific Learning Disabilities | 3                                                                                                     | 0                                                                                        | 2                                                                                      | 0                                      | 5     | 50%     |
| Deaf-Blindness                 | 0                                                                                                     | 0                                                                                        | 0                                                                                      | 0                                      | 0     | 0%      |
| Multiple Disabilities          | 0                                                                                                     | 0                                                                                        | 1                                                                                      | 0                                      | 1     | 10%     |
| Autism                         | 0                                                                                                     | 0                                                                                        | 1                                                                                      | 0                                      | 1     | 10%     |
| Traumatic Brain Injury         | 0                                                                                                     | 0                                                                                        | 0                                                                                      | 0                                      | 0     | 0%      |
| Developmental Delay            | 0                                                                                                     | 0                                                                                        | 0                                                                                      | 0                                      | 0     | 0%      |
| Total                          | 4                                                                                                     | 0                                                                                        | 6                                                                                      | 0                                      | 10    |         |
| PERCENT                        | 40%                                                                                                   | 0%                                                                                       | 60%                                                                                    | 0%                                     |       |         |