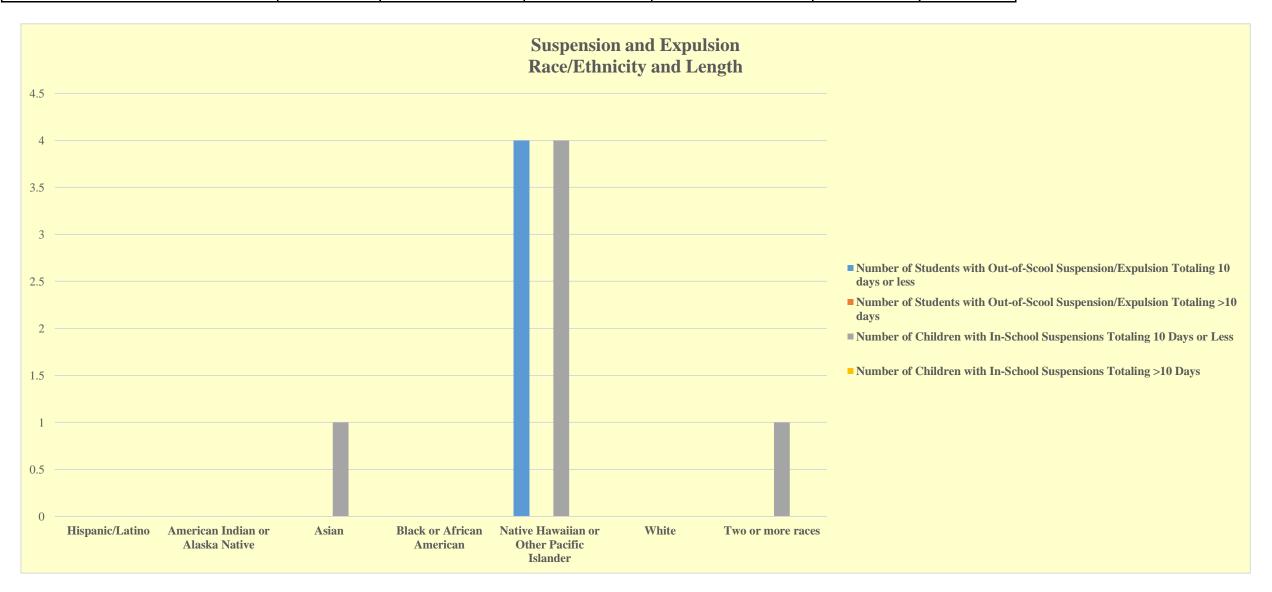

|                                           |                                                                                                       |                                                                                          | SUSPENSION/                                                                            | EXPULSION                                                                |       |         |
|-------------------------------------------|-------------------------------------------------------------------------------------------------------|------------------------------------------------------------------------------------------|----------------------------------------------------------------------------------------|--------------------------------------------------------------------------|-------|---------|
| Race/Ethnicity                            | Number of<br>Students with<br>Out-of-Scool<br>Suspension/E<br>xpulsion<br>Totaling 10<br>days or less | Number of Students<br>with Out-of-Scool<br>Suspension/Expulsi<br>on Totaling >10<br>days | Number of<br>Children with In-<br>School<br>Suspensions<br>Totaling 10 Days<br>or Less | Number of Children<br>with In-School<br>Suspensions Totaling<br>>10 Days | Total | PERCENT |
| Hispanic/Latino                           | 0                                                                                                     | 0                                                                                        | 0                                                                                      | 0                                                                        | 0     | 0%      |
| American Indian or Alaska Native          | 0                                                                                                     | 0                                                                                        | 0                                                                                      | 0                                                                        | 0     | 0%      |
| Asian                                     | 0                                                                                                     | 0                                                                                        | 1                                                                                      | 0                                                                        | 1     | 10%     |
| Black or African American                 | 0                                                                                                     | 0                                                                                        | 0                                                                                      | 0                                                                        | 0     | 0%      |
| Native Hawaiian or Other Pacific Islander | 4                                                                                                     | 0                                                                                        | 4                                                                                      | 0                                                                        | 8     | 80%     |
| White                                     | 0                                                                                                     | 0                                                                                        | 0                                                                                      | 0                                                                        | 0     | 0%      |
| Two or more races                         | 0                                                                                                     | 0                                                                                        | 1                                                                                      | 0                                                                        | 1     | 10%     |
| Total                                     | 4                                                                                                     | 0                                                                                        | 6                                                                                      | 0                                                                        | 10    |         |