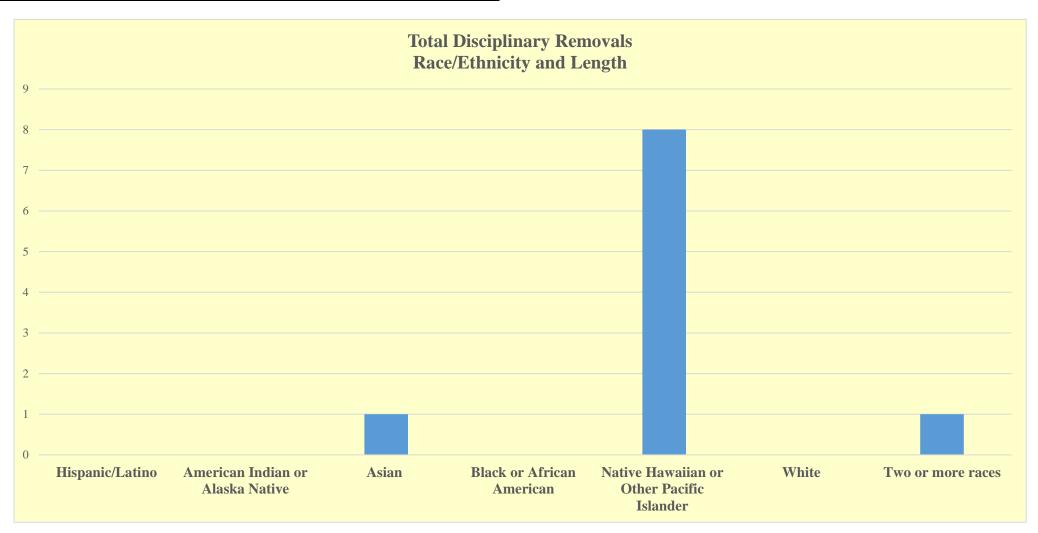

|                                           | SUSPENSION/EXPULSION |         |
|-------------------------------------------|----------------------|---------|
|                                           | Total                |         |
| Race/Ethnicity                            | Disciplinary         | PERCENT |
|                                           | Removals             |         |
| Hispanic/Latino                           | 0                    | 0%      |
| American Indian or Alaska Native          | 0                    | 0%      |
| Asian                                     | 1                    | 10%     |
| Black or African American                 | 0                    | 0%      |
| Native Hawaiian or Other Pacific Islander | 8                    | 80%     |
| White                                     | 0                    | 0%      |
| Two or more races                         | 1                    | 10%     |
| Total                                     | 10                   |         |