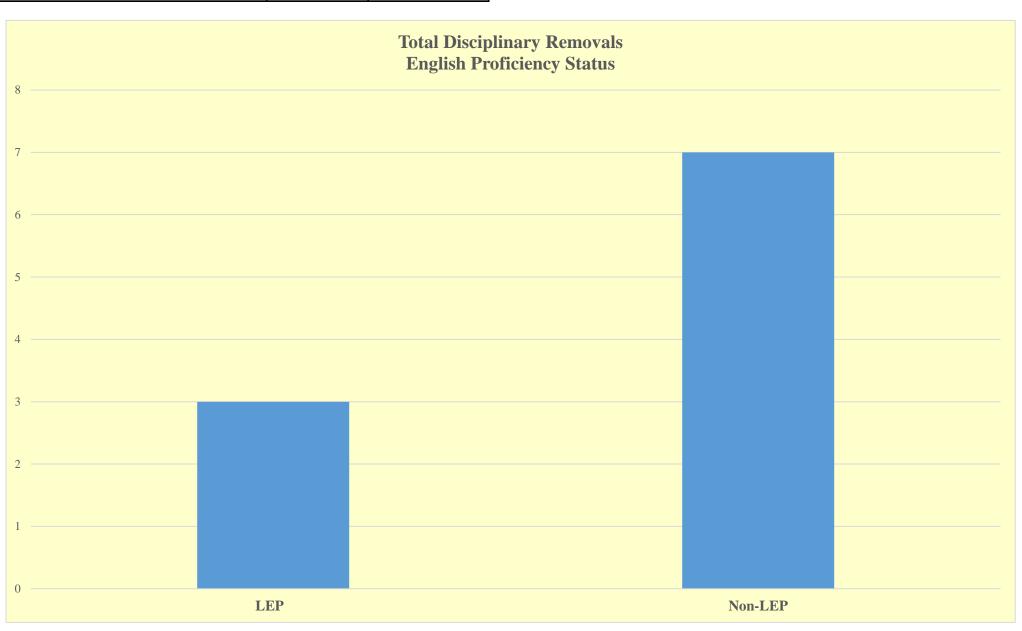

|            | SUSPENSION/EXPULSION  |         |
|------------|-----------------------|---------|
| LEP Status | Total<br>Disciplinary | PERCENT |
|            | Removals              |         |
| LEP        | 3                     | 30%     |
| Non-LEP    | 7                     | 70%     |
| Total      | 10                    |         |