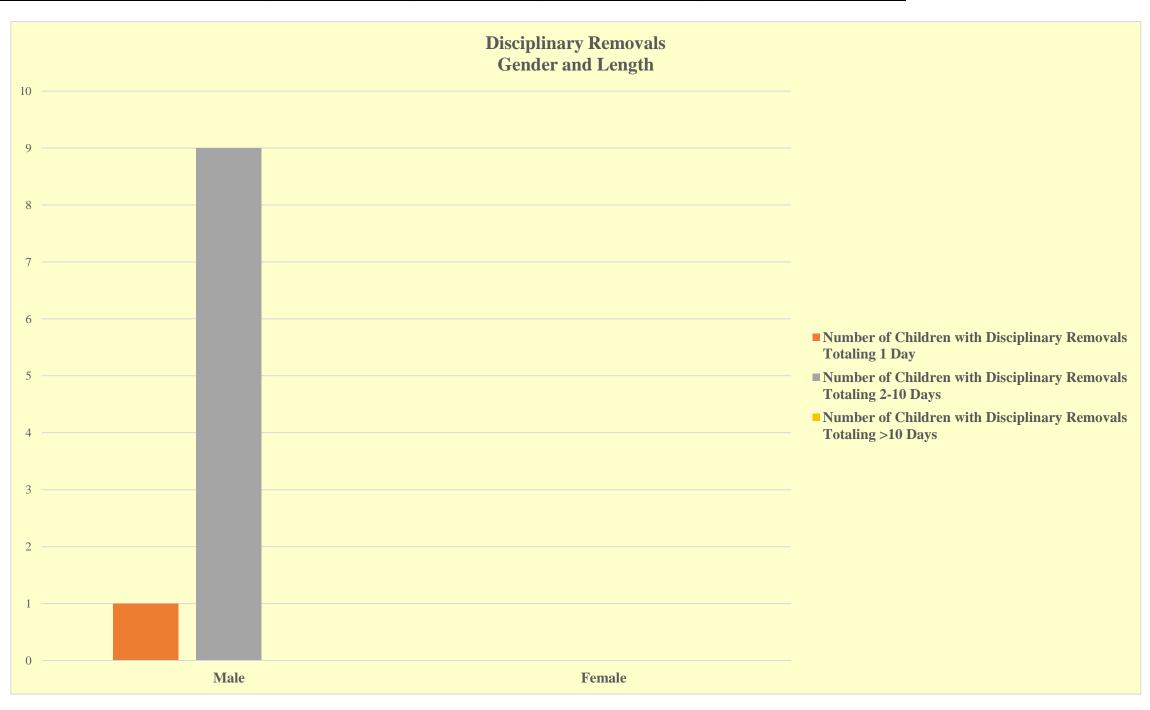

|        |                                                                          | Disciplinary Removal Length                                                     |                                                                          |       |         |  |  |  |  |
|--------|--------------------------------------------------------------------------|---------------------------------------------------------------------------------|--------------------------------------------------------------------------|-------|---------|--|--|--|--|
| Sex    | Number of<br>Children with<br>Disciplinary<br>Removals Totaling<br>1 Day | Number of<br>Children with<br>Disciplinary<br>Removals<br>Totaling 2-10<br>Days | Number of Children<br>with Disciplinary<br>Removals Totaling<br>>10 Days | Total | PERCENT |  |  |  |  |
| Male   | 1                                                                        | 9                                                                               | 0                                                                        | 10    | 100%    |  |  |  |  |
| Female | 0                                                                        | 0                                                                               | 0                                                                        | 0     | 0%      |  |  |  |  |
| Total  | 1                                                                        | 9                                                                               | 0                                                                        | 10    |         |  |  |  |  |