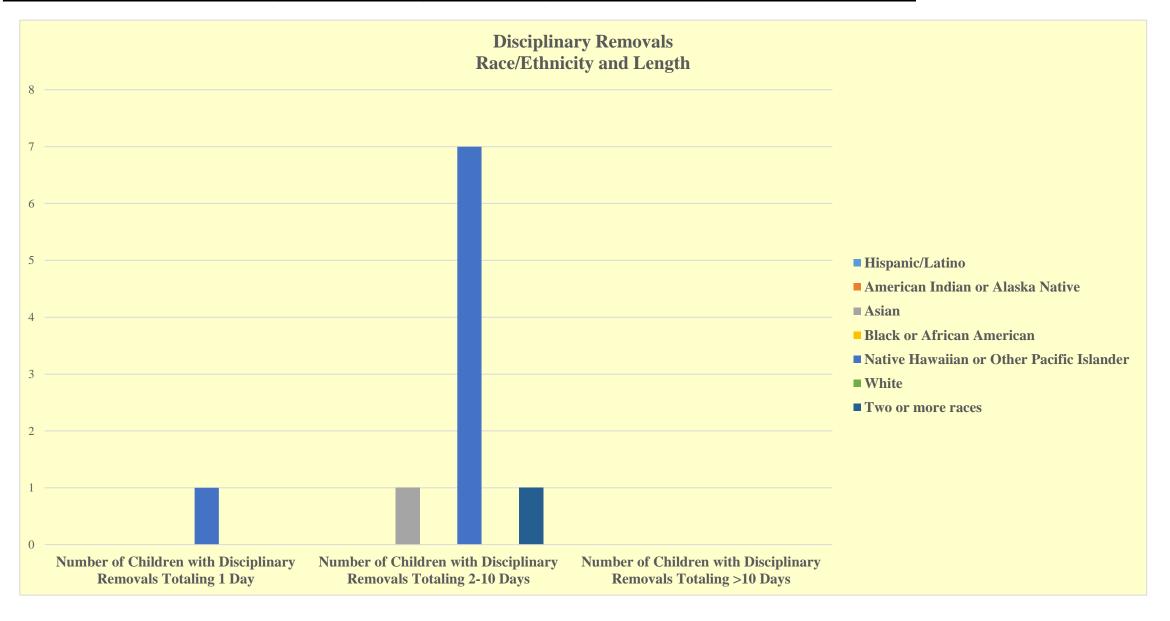

|                                           |                                                                          | Discipli                                                         | nary Removal Length                                                      |       |         |
|-------------------------------------------|--------------------------------------------------------------------------|------------------------------------------------------------------|--------------------------------------------------------------------------|-------|---------|
| Race/Ethnicity                            | Number of<br>Children with<br>Disciplinary<br>Removals Totaling<br>1 Day | Number of Children with Disciplinary Removals Totaling 2-10 Days | Number of Children<br>with Disciplinary<br>Removals Totaling<br>>10 Days | Total | PERCENT |
| Hispanic/Latino                           | 0                                                                        | 0                                                                | 0                                                                        | 0     | 0%      |
| American Indian or Alaska Native          | 0                                                                        | 0                                                                | 0                                                                        | 0     | 0%      |
| Asian                                     | 0                                                                        | 1                                                                | 0                                                                        | 1     | 10%     |
| Black or African American                 | 0                                                                        | 0                                                                | 0                                                                        | 0     | 0%      |
| Native Hawaiian or Other Pacific Islander | 1                                                                        | 7                                                                | 0                                                                        | 8     | 80%     |
| White                                     | 0                                                                        | 0                                                                | 0                                                                        | 0     | 0%      |
| Two or more races                         | 0                                                                        | 1                                                                | 0                                                                        | 1     | 10%     |
| Total                                     | 1                                                                        | 9                                                                | 0                                                                        | 10    |         |