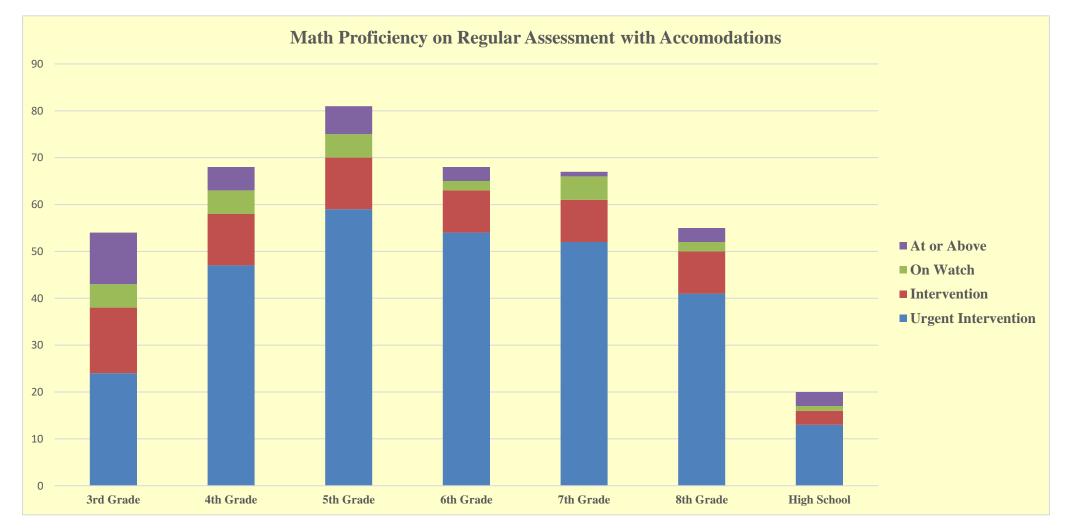

STAR MATH with Accomodations Proficiency Data

|                | Urgent       |              |          | At or |       |
|----------------|--------------|--------------|----------|-------|-------|
| MATH (W/ACCOM) | Intervention | Intervention | On Watch | Above | TOTAL |
| 3rd Grade      | 24           | 14           | 5        | 11    | 54    |
| 4th Grade      | 47           | 11           | 5        | 5     | 68    |
| 5th Grade      | 59           | 11           | 5        | 6     | 81    |
| 6th Grade      | 54           | 9            | 2        | 3     | 68    |
| 7th Grade      | 52           | 9            | 5        | 1     | 67    |
| 8th Grade      | 41           | 9            | 2        | 3     | 55    |
| High School    | 13           | 3            | 1        | 3     | 20    |
| TOTAL          | 290          | 66           | 25       | 32    | 413   |