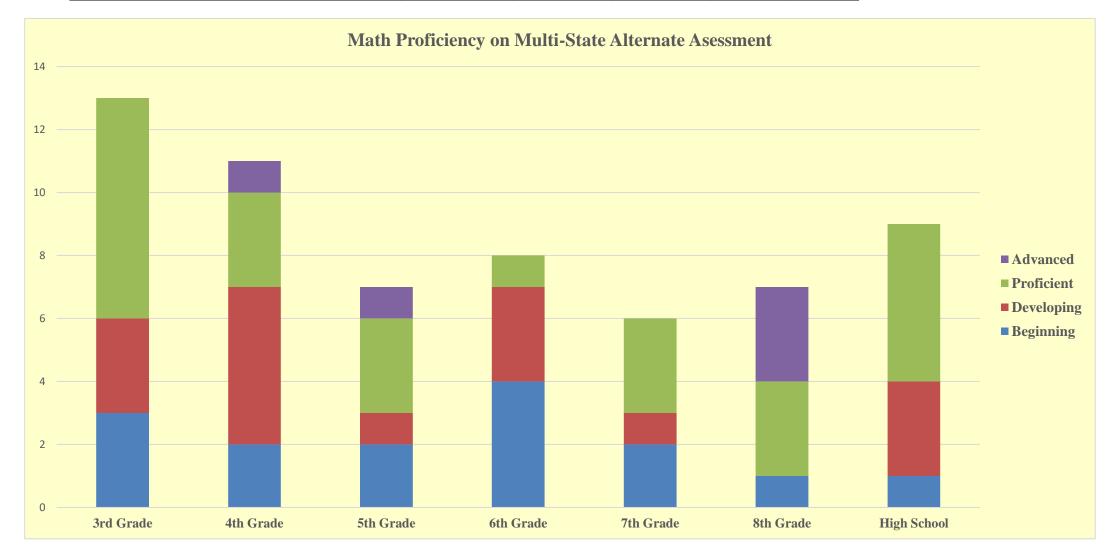

Math Multi-State Alternate Asessment Proficiency Data

| MATH (AA)   | Beginning | Developing | Proficient | Advanced | TOTAL |
|-------------|-----------|------------|------------|----------|-------|
| 3rd Grade   | 3         | 3          | 7          | 0        | 13    |
| 4th Grade   | 2         | 5          | 3          | 1        | 11    |
| 5th Grade   | 2         | 1          | 3          | 1        | 7     |
| 6th Grade   | 4         | 3          | 1          | 0        | 8     |
| 7th Grade   | 2         | 1          | 3          | 0        | 6     |
| 8th Grade   | 1         | 0          | 3          | 3        | 7     |
| High School | 1         | 3          | 5          | 0        | 9     |
| TOTAL       | 15        | 16         | 25         | 5        | 61    |