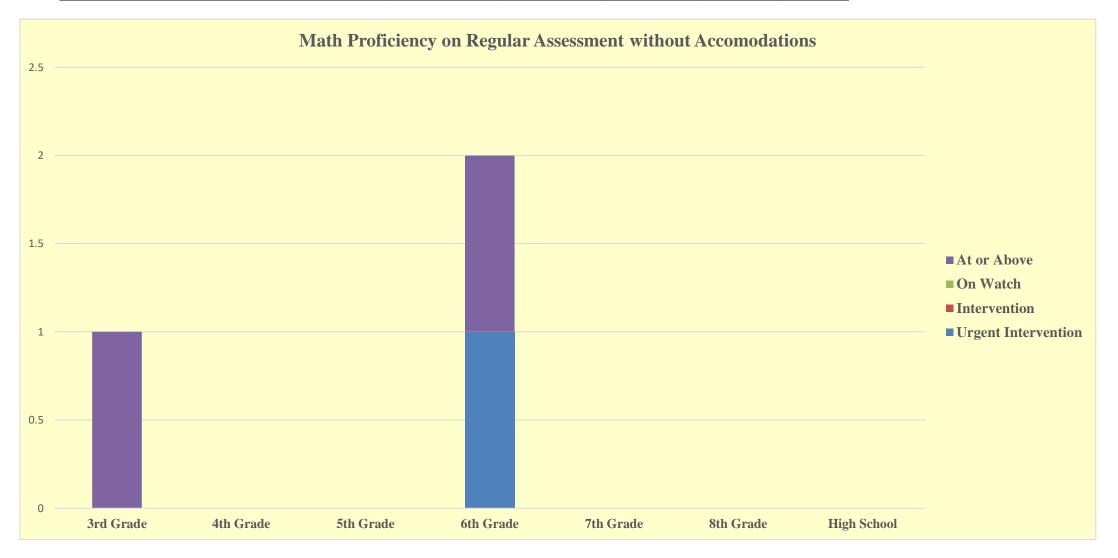

STAR MATH without Accomodation Proficiency Data

|                  | Urgent       |              |          | At or |       |
|------------------|--------------|--------------|----------|-------|-------|
| MATH (W/O ACCOM) | Intervention | Intervention | On Watch | Above | TOTAL |
| 3rd Grade        | 0            | 0            | 0        | 1     | 1     |
| 4th Grade        | 0            | 0            | 0        | 0     | 0     |
| 5th Grade        | 0            | 0            | 0        | 0     | 0     |
| 6th Grade        | 1            | 0            | 0        | 1     | 2     |
| 7th Grade        | 0            | 0            | 0        | 0     | 0     |
| 8th Grade        | 0            | 0            | 0        | 0     | 0     |
| High School      | 0            | 0            | 0        | 0     | 0     |
| TOTAL            | 1            | 0            | 0        | 2     | 3     |