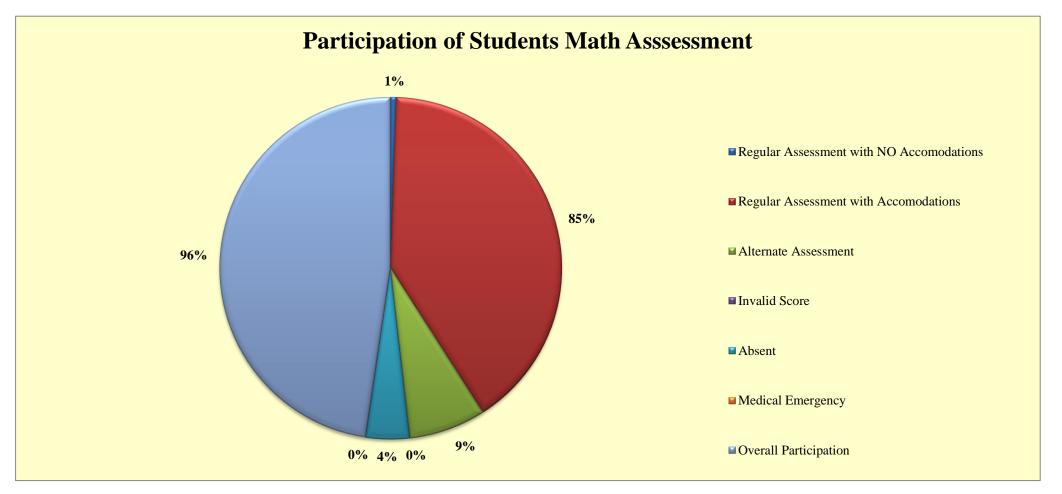

| МАТН        | Regular<br>Assessment with<br>Accomodations | Regular<br>Assessment<br>with NO<br>Accomodation<br>s | Alternate<br>Assessment | Invalid<br>Score | Absent | Medical<br>Emergen<br>cy | TOTAL |
|-------------|---------------------------------------------|-------------------------------------------------------|-------------------------|------------------|--------|--------------------------|-------|
| 3rd Grade   | 54                                          | 1                                                     | 13                      | 0                | 9      | 0                        | 77    |
| 4th Grade   | 68                                          | 0                                                     | 11                      | 0                | 2      | 0                        | 81    |
| 5th Grade   | 81                                          | 0                                                     | 7                       | 0                | 1      | 0                        | 89    |
| 6th Grade   | 68                                          | 2                                                     | 8                       | 0                | 2      | 0                        | 80    |
| 7th Grade   | 67                                          | 0                                                     | 6                       | 0                | 10     | 0                        | 83    |
| 8th Grade   | 55                                          | 0                                                     | 7                       | 0                | 5      | 0                        | 67    |
| High School | 20                                          | 0                                                     | 9                       | 0                | 17     | 0                        | 46    |
| TOTAL       | 413                                         | 3                                                     | 61                      | 0                | 46     | 0                        | 523   |
| PERCENTAGE  | 79%                                         | 1%                                                    | 12%                     | 0%               | 9%     | 0%                       | 96%   |