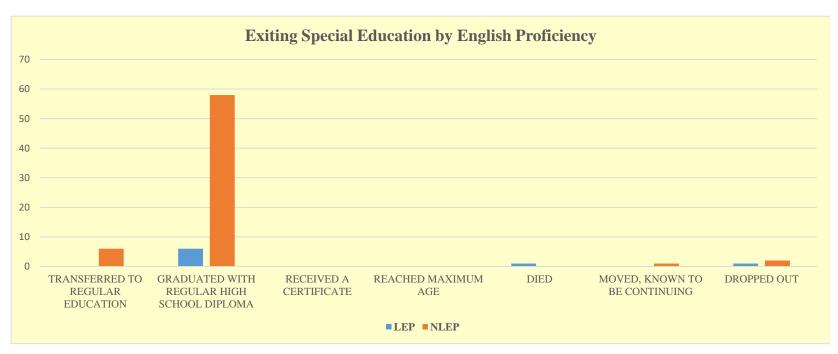

| BASIS OF EXIT                    | LEP | NLEP | TOTAL | TOTAL (Percent) |
|----------------------------------|-----|------|-------|-----------------|
| TRANSFERRED TO REGULAR EDUCATION |     |      |       |                 |
|                                  | 0   | 6    | 6     |                 |
| GRADUATED WITH REGULAR HIGH      |     |      |       |                 |
| SCHOOL DIPLOMA                   | 6   | 58   | 64    |                 |
| RECEIVED A CERTIFICATE           | 0   | 0    | 0     |                 |
| REACHED MAXIMUM AGE              | 0   | 0    | 0     |                 |
| DIED                             | 1   | 0    | 1     |                 |
| MOVED, KNOWN TO BE CONTINUING    | 0   | 1    | 1     |                 |
| DROPPED OUT                      | 1   | 2    | 3     |                 |
| TOTAL                            | 8   | 67   | 75    |                 |
| TOTAL (Percent)                  | 11% | 89%  |       |                 |