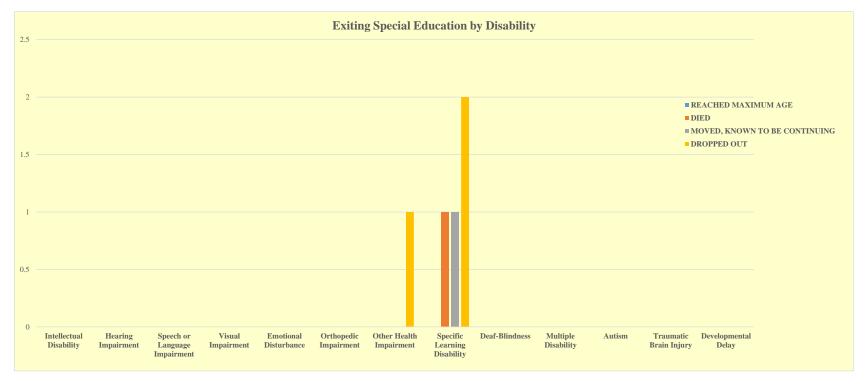

| BASIS OF EXIT                 | TRANSFERRED<br>TO REGULAR<br>EDUCATION | GRADUATED<br>WITH<br>REGULAR<br>HIGH SCHOOL<br>DIPLOMA | RECEIVED A<br>CERTIFICATE | REACHED<br>MAXIMUM<br>AGE | DIED | MOVED,<br>KNOWN TO<br>BE<br>CONTINUING | DROPPED<br>OUT | TOTAL | TOTAL (Percent) |
|-------------------------------|----------------------------------------|--------------------------------------------------------|---------------------------|---------------------------|------|----------------------------------------|----------------|-------|-----------------|
| Intellectual Disability       | 0                                      | 7                                                      | NA                        | 0                         | 0    | 0                                      | 0              | 7     | 9%              |
| Hearing Impairment            | 2                                      | 0                                                      | NA                        | 0                         | 0    | 0                                      | 0              | 2     | 3%              |
| Speech or Language Impairment | 0                                      | 0                                                      | NA                        | 0                         | 0    | 0                                      | 0              | 0     | 0%              |
| Visual Impairment             | 0                                      | 0                                                      | NA                        | 0                         | 0    | 0                                      | 0              | 0     | 0%              |
| Emotional Disturbance         | 1                                      | 1                                                      | NA                        | 0                         | 0    | 0                                      | 0              | 2     | 3%              |
| Orthopedic Impairment         | 0                                      | 1                                                      | NA                        | 0                         | 0    | 0                                      | 0              | 1     | 1%              |
| Other Health Impairment       | 0                                      | 3                                                      | NA                        | 0                         | 0    | 0                                      | 1              | 4     | 5%              |
| Specific Learning Disability  | 3                                      | 40                                                     | NA                        | 0                         | 1    | 1                                      | 2              | 47    | 63%             |
| Deaf-Blindness                | 0                                      | 0                                                      | NA                        | 0                         | 0    | 0                                      | 0              | 0     | 0%              |
| Multiple Disability           | 0                                      | 3                                                      | NA                        | 0                         | 0    | 0                                      | 0              | 3     | 4%              |
| Autism                        | 0                                      | 9                                                      | NA                        | 0                         | 0    | 0                                      | 0              | 9     | 12%             |
| Traumatic Brain Injury        | 0                                      | 0                                                      | NA                        | 0                         | 0    | 0                                      | 0              | 0     | 0%              |
| Developmental Delay           | 0                                      | 0                                                      | NA                        | 0                         | 0    | 0                                      | 0              | 0     | 0%              |
| TOTAL                         | 6                                      | 64                                                     | NA                        | 0                         | 1    | 1                                      | 3              | 75    |                 |