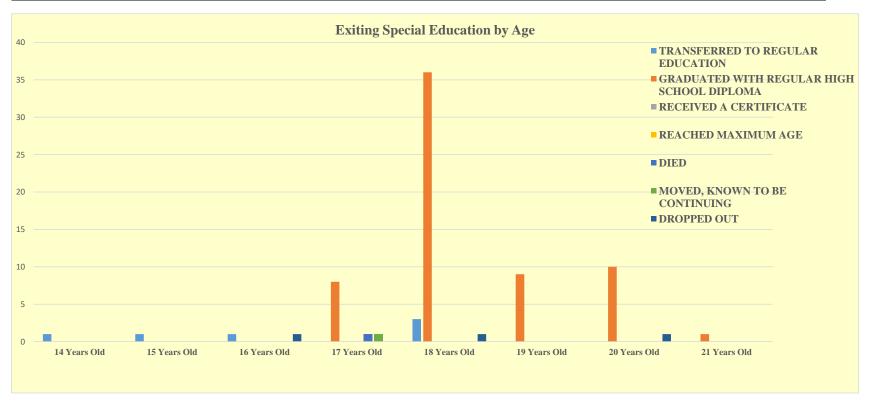

| BASIS OF EXIT                    | AGE             |              |                 |              |              |                 |                 |                 |       |
|----------------------------------|-----------------|--------------|-----------------|--------------|--------------|-----------------|-----------------|-----------------|-------|
|                                  | 14 Years<br>Old | 15 Years Old | 16 Years<br>Old | 17 Years Old | 18 Years Old | 19 Years<br>Old | 20 Years<br>Old | 21 Years<br>Old | TOTAL |
| TRANSFERRED TO REGULAR EDUCATION |                 |              |                 |              |              |                 |                 |                 |       |
|                                  | 1               | 1            | 1               | 0            | 3            | 0               | 0               | 0               | 6     |
| GRADUATED WITH REGULAR HIGH      |                 |              |                 |              |              |                 |                 |                 |       |
| SCHOOL DIPLOMA                   | 0               | 0            | 0               | 8            | 36           | 9               | 10              | 1               | 64    |
| RECEIVED A CERTIFICATE           | NA              | NA           | NA              | NA           | NA           | NA              | NA              | NA              | NA    |
| REACHED MAXIMUM AGE              | NA              | NA           | NA              | NA           | NA           | NA              | NA              | 0               | 0     |
| DIED                             | 0               | 0            | 0               | 1            | 0            | 0               | 0               | 0               | 1     |
| MOVED, KNOWN TO BE CONTINUING    | 0               | 0            | 0               | 1            | 0            | 0               | 0               | 0               | 1     |
| DROPPED OUT                      | 0               | 0            | 1               | 0            | 1            | 0               | 1               | 0               | 3     |
| TOTAL                            | 1               | 1            | 2               | 10           | 40           | 9               | 11              | 1               | 75    |
| TOTAL (Percent)                  | 1%              | 1%           | 3%              | 13%          | 53%          | 12%             | 15%             | 1%              |       |