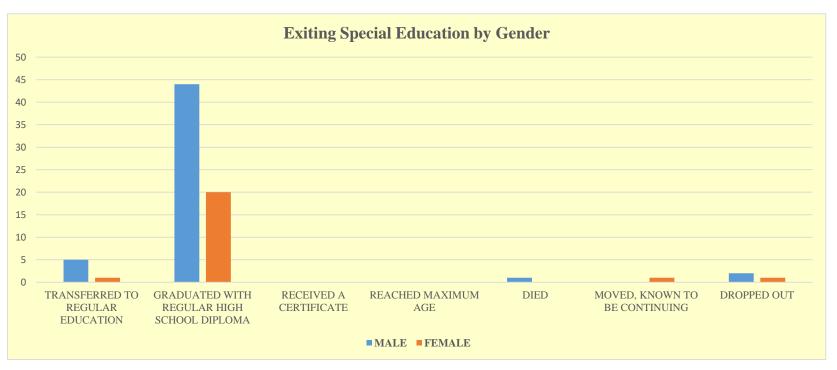

| BASIS OF EXIT                    | MALE | FEMALE | TOTAL | TOTAL (Percent) |
|----------------------------------|------|--------|-------|-----------------|
| TRANSFERRED TO REGULAR EDUCATION |      |        |       |                 |
|                                  | 5    | 1      | 6     |                 |
| GRADUATED WITH REGULAR HIGH      |      |        |       |                 |
| SCHOOL DIPLOMA                   | 44   | 20     | 64    |                 |
| RECEIVED A CERTIFICATE           | 0    | 0      | 0     |                 |
| REACHED MAXIMUM AGE              | 0    | 0      | 0     |                 |
| DIED                             | 1    | 0      | 1     |                 |
| MOVED, KNOWN TO BE CONTINUING    | 0    | 1      | 1     |                 |
| DROPPED OUT                      | 2    | 1      | 3     |                 |
| TOTAL                            | 52   | 23     | 75    |                 |
| TOTAL (Percent)                  | 69%  | 31%    |       |                 |