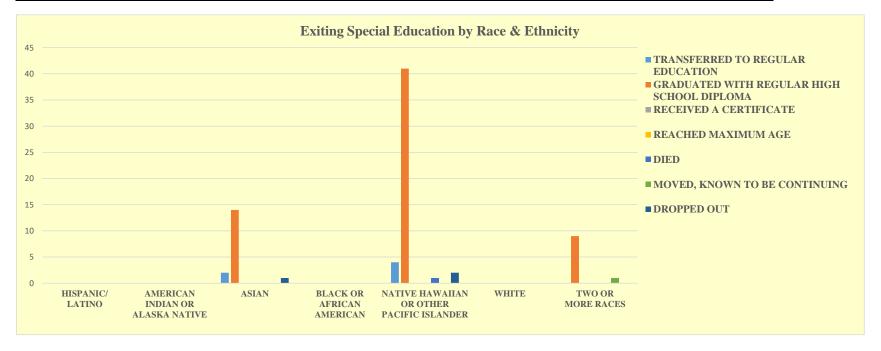

| BASIS OF EXIT                    | HISPANIC/<br>LATINO | AMERICAN<br>INDIAN OR<br>ALASKA<br>NATIVE | ASIAN | BLACK OR<br>AFRICAN<br>AMERICAN | NATIVE<br>HAWAIIAN<br>OR OTHER<br>PACIFIC<br>ISLANDER | WHITE | TWO<br>OR<br>MORE<br>RACES | TOTAL |
|----------------------------------|---------------------|-------------------------------------------|-------|---------------------------------|-------------------------------------------------------|-------|----------------------------|-------|
| TRANSFERRED TO REGULAR EDUCATION |                     |                                           |       |                                 |                                                       |       |                            |       |
|                                  | 0                   | 0                                         | 2     | 0                               | 4                                                     | 0     | 0                          | 6     |
| GRADUATED WITH REGULAR HIGH      |                     |                                           |       |                                 |                                                       |       |                            |       |
| SCHOOL DIPLOMA                   | 0                   | 0                                         | 14    | 0                               | 41                                                    | 0     | 9                          | 64    |
| RECEIVED A CERTIFICATE           | 0                   | 0                                         | 0     | 0                               | 0                                                     | 0     | 0                          | 0     |
| REACHED MAXIMUM AGE              | 0                   | 0                                         | 0     | 0                               | 0                                                     | 0     | 0                          | 0     |
| DIED                             | 0                   | 0                                         | 0     | 0                               | 1                                                     | 0     | 0                          | 1     |
| MOVED, KNOWN TO BE CONTINUING    | 0                   | 0                                         | 0     | 0                               | 0                                                     | 0     | 1                          | 1     |
| DROPPED OUT                      | 0                   | 0                                         | 1     | 0                               | 2                                                     | 0     | 0                          | 3     |
| TOTAL                            | 0                   | 0                                         | 17    | 0                               | 48                                                    | 0     | 10                         | 75    |
| TOTAL (Percent)                  | 0%                  |                                           | 23%   | 0%                              | 64%                                                   | 0%    | 13%                        |       |