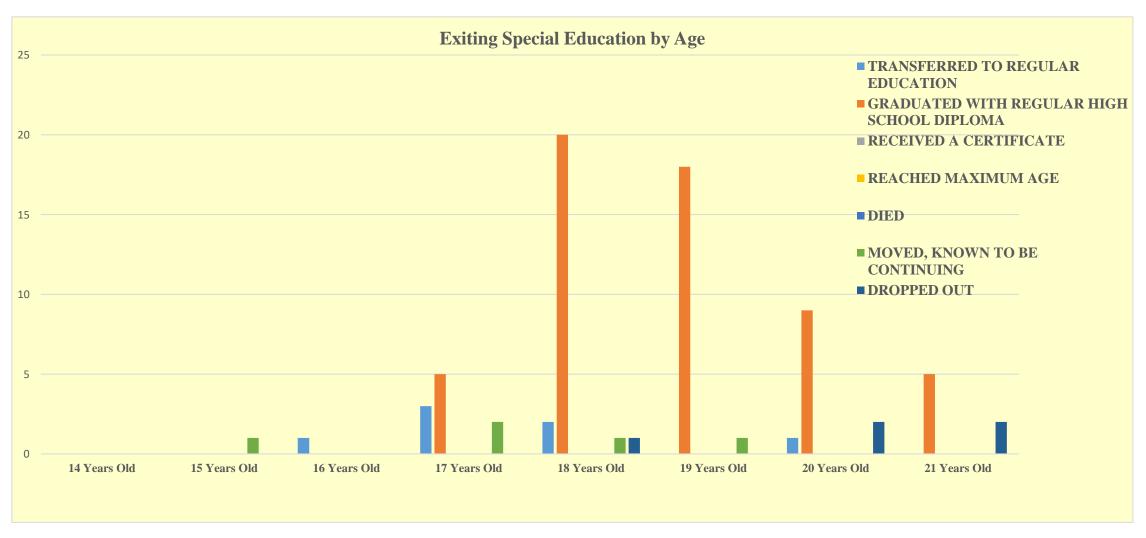

| BASIS OF EXIT                    | AGE             |              |                 |              |              |                 |                 |                 |       |
|----------------------------------|-----------------|--------------|-----------------|--------------|--------------|-----------------|-----------------|-----------------|-------|
|                                  | 14 Years<br>Old | 15 Years Old | 16 Years<br>Old | 17 Years Old | 18 Years Old | 19 Years<br>Old | 20 Years<br>Old | 21 Years<br>Old | TOTAL |
| TRANSFERRED TO REGULAR EDUCATION |                 |              |                 |              |              |                 |                 |                 |       |
|                                  | 0               | 0            | 1               | 3            | 2            | 0               | 1               | 0               | 7     |
| GRADUATED WITH REGULAR HIGH      |                 |              |                 |              |              |                 |                 |                 |       |
| SCHOOL DIPLOMA                   | 0               | 0            | 0               | 5            | 20           | 18              | 9               | 5               | 57    |
| RECEIVED A CERTIFICATE           | NA              | NA           | NA              | NA           | NA           | NA              | NA              | NA              | NA    |
| REACHED MAXIMUM AGE              | NA              | NA           | NA              | NA           | NA           | NA              | NA              | 0               | 0     |
| DIED                             | 0               | 0            | 0               | 0            | 0            | 0               | 0               | 0               | 0     |
| MOVED, KNOWN TO BE CONTINUING    | 0               | 1            | 0               | 2            | 1            | 1               | 0               | 0               | 5     |
| DROPPED OUT                      | 0               | 0            | 0               | 0            | 1            | 0               | 2               | 2               | 5     |
| TOTAL                            | 0               | 1            | 1               | 10           | 24           | 19              | 12              | 7               | 74    |
| TOTAL (Percent)                  | 0%              | 1%           | 1%              | 14%          | 32%          | 26%             | 16%             | 9%              |       |