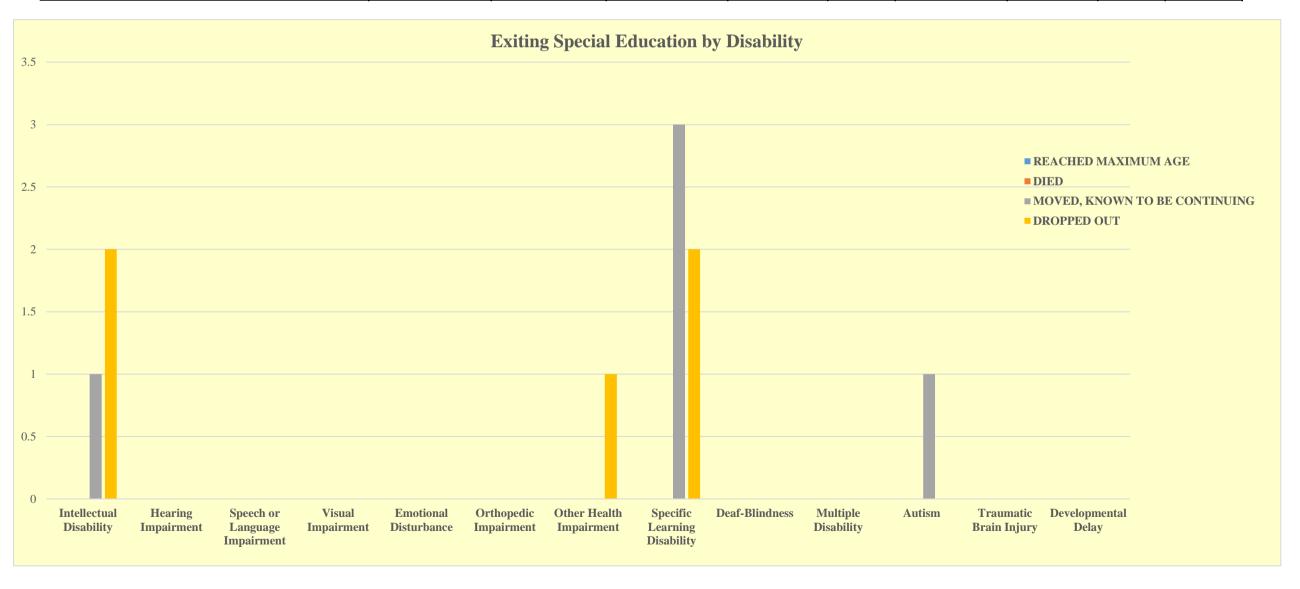

| BASIS OF EXIT                 | TRANSFERRED<br>TO REGULAR<br>EDUCATION | GRADUATED<br>WITH<br>REGULAR<br>HIGH SCHOOL<br>DIPLOMA | RECEIVED A<br>CERTIFICATE | REACHED<br>MAXIMUM<br>AGE | DIED | MOVED,<br>KNOWN TO<br>BE<br>CONTINUING | DROPPED<br>OUT | TOTAL | TOTAL<br>(Percent) |
|-------------------------------|----------------------------------------|--------------------------------------------------------|---------------------------|---------------------------|------|----------------------------------------|----------------|-------|--------------------|
| Intellectual Disability       | 0                                      | 4                                                      | NA                        | 0                         | 0    | 1                                      | 2              | 7     | 9%                 |
| Hearing Impairment            | 0                                      | 1                                                      | NA                        | 0                         | 0    | 0                                      | 0              | 1     | 1%                 |
| Speech or Language Impairment | 0                                      | 1                                                      | NA                        | 0                         | 0    | 0                                      | 0              | 1     | 1%                 |
| Visual Impairment             | 0                                      | 0                                                      | NA                        | 0                         | 0    | 0                                      | 0              | 0     | 0%                 |
| Emotional Disturbance         | 0                                      | 1                                                      | NA                        | 0                         | 0    | 0                                      | 0              | 1     | 1%                 |
| Orthopedic Impairment         | 0                                      | 0                                                      | NA                        | 0                         | 0    | 0                                      | 0              | 0     | 0%                 |
| Other Health Impairment       | 0                                      | 7                                                      | NA                        | 0                         | 0    | 0                                      | 1              | 8     | 11%                |
| Specific Learning Disability  | 6                                      | 31                                                     | NA                        | 0                         | 0    | 3                                      | 2              | 42    | 57%                |
| Deaf-Blindness                | 0                                      | 0                                                      | NA                        | 0                         | 0    | 0                                      | 0              | 0     | 0%                 |
| Multiple Disability           | 0                                      | 4                                                      | NA                        | 0                         | 0    | 0                                      | 0              | 4     | 5%                 |
| Autism                        | 1                                      | 8                                                      | NA                        | 0                         | 0    | 1                                      | 0              | 10    | 14%                |
| Traumatic Brain Injury        | 0                                      | 0                                                      | NA                        | 0                         | 0    | 0                                      | 0              | 0     | 0%                 |
| Developmental Delay           | 0                                      | 0                                                      | NA                        | 0                         | 0    | 0                                      | 0              | 0     | 0%                 |
| TOTAL                         | 7                                      | 57                                                     | NA                        | 0                         | 0    | 5                                      | 5              | 74    |                    |