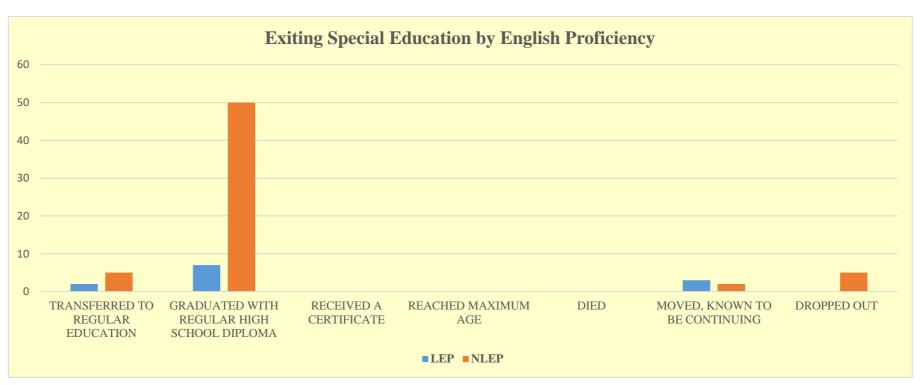

| BASIS OF EXIT                    | LEP | NLEP | TOTAL | TOTAL (Percent) |
|----------------------------------|-----|------|-------|-----------------|
| TRANSFERRED TO REGULAR EDUCATION |     |      |       |                 |
|                                  | 2   | 5    | 7     |                 |
| GRADUATED WITH REGULAR HIGH      |     |      |       |                 |
| SCHOOL DIPLOMA                   | 7   | 50   | 57    |                 |
| RECEIVED A CERTIFICATE           | NA  | NA   | NA    |                 |
| REACHED MAXIMUM AGE              | 0   | 0    | 0     |                 |
| DIED                             | 0   | 0    | 0     |                 |
| MOVED, KNOWN TO BE CONTINUING    | 3   | 2    | 5     |                 |
| DROPPED OUT                      | 0   | 5    | 5     |                 |
| TOTAL                            | 12  | 62   | 74    |                 |
| TOTAL (Percent)                  | 16% | 84%  |       |                 |