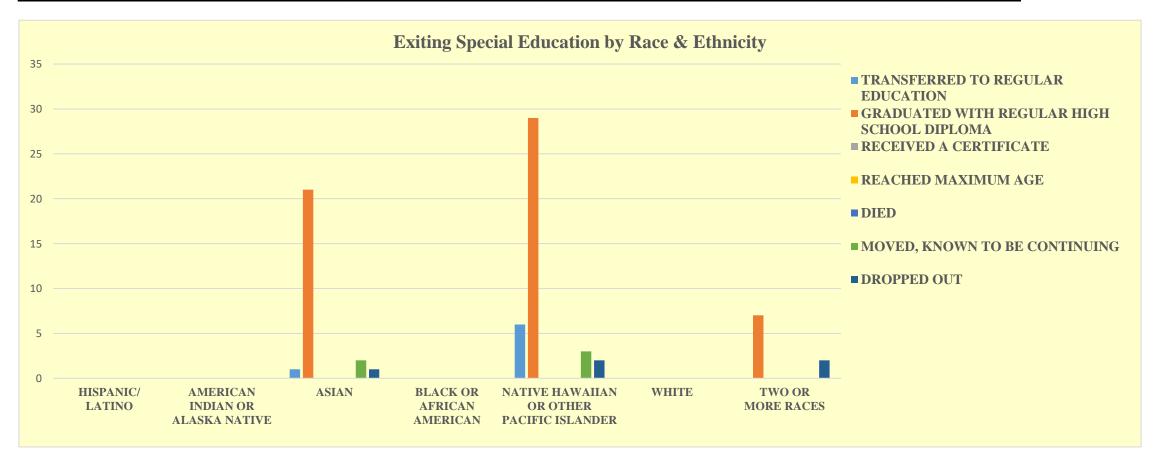

| BASIS OF EXIT                    | HISPANIC/<br>LATINO | AMERICAN<br>INDIAN OR<br>ALASKA<br>NATIVE | ASIAN | BLACK OR<br>AFRICAN<br>AMERICAN | NATIVE<br>HAWAIIAN<br>OR OTHER<br>PACIFIC<br>ISLANDER | WHITE | TWO<br>OR<br>MORE<br>RACES | TOTAL |
|----------------------------------|---------------------|-------------------------------------------|-------|---------------------------------|-------------------------------------------------------|-------|----------------------------|-------|
| TRANSFERRED TO REGULAR EDUCATION | 0                   | 0                                         | 1     | 0                               |                                                       | 0     | 0                          | 7     |
|                                  | 0                   | 0                                         | l     | 0                               | 6                                                     | 0     | 0                          | 1     |
| GRADUATED WITH REGULAR HIGH      |                     |                                           |       |                                 |                                                       |       |                            |       |
| SCHOOL DIPLOMA                   | 0                   | 0                                         | 21    | 0                               | 29                                                    | 0     | 7                          | 57    |
| RECEIVED A CERTIFICATE           | 0                   | 0                                         | 0     | 0                               | 0                                                     | 0     | 0                          | 0     |
| REACHED MAXIMUM AGE              | 0                   | 0                                         | 0     | 0                               | 0                                                     | 0     | 0                          | 0     |
| DIED                             | 0                   | 0                                         | 0     | 0                               | 0                                                     | 0     | 0                          | 0     |
| MOVED, KNOWN TO BE CONTINUING    | 0                   | 0                                         | 2     | 0                               | 3                                                     | 0     | 0                          | 5     |
| DROPPED OUT                      | 0                   | 0                                         | 1     | 0                               | 2                                                     | 0     | 2                          | 5     |
| TOTAL                            | 0                   | 0                                         | 25    | 0                               | 40                                                    | 0     | 9                          | 74    |
| TOTAL (Percent)                  | 0%                  |                                           | 34%   | 0%                              | 54%                                                   | 0%    | 12%                        |       |