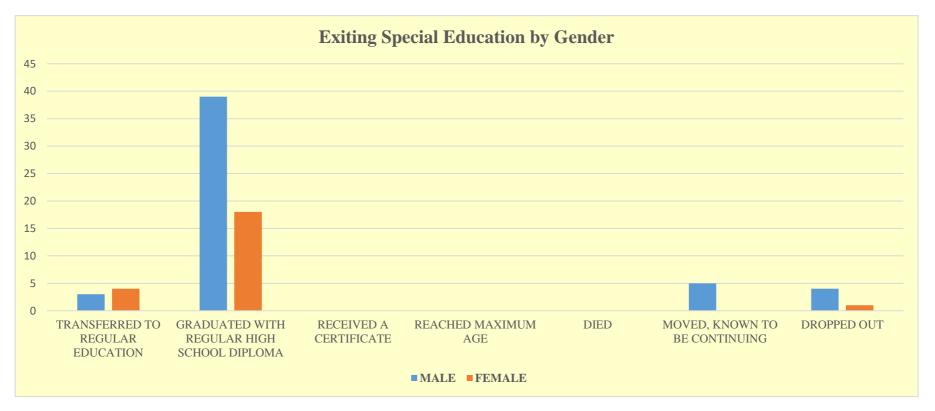

| BASIS OF EXIT                    | MALE | FEMALE | TOTAL | TOTAL (Percent) |
|----------------------------------|------|--------|-------|-----------------|
| TRANSFERRED TO REGULAR EDUCATION |      |        |       |                 |
|                                  | 3    | 4      | 7     |                 |
| GRADUATED WITH REGULAR HIGH      |      |        |       |                 |
| SCHOOL DIPLOMA                   | 39   | 18     | 57    |                 |
| RECEIVED A CERTIFICATE           | NA   | NA     | NA    |                 |
| REACHED MAXIMUM AGE              | 0    | 0      | 0     |                 |
| DIED                             | 0    | 0      | 0     |                 |
| MOVED, KNOWN TO BE CONTINUING    | 5    | 0      | 5     |                 |
| DROPPED OUT                      | 4    | 1      | 5     |                 |
| TOTAL                            | 51   | 23     | 74    |                 |
| TOTAL (Percent)                  | 69%  | 31%    |       |                 |