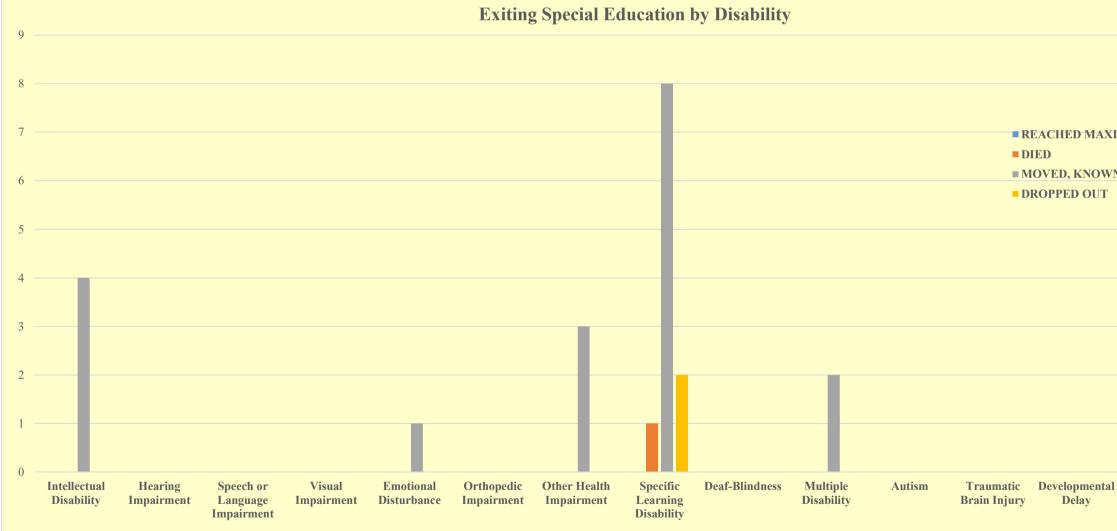

| BASIS OF EXIT                 | TRANSFERRE<br>D TO<br>REGULAR<br>EDUCATION | GRADUATED<br>WITH<br>REGULAR<br>HIGH<br>SCHOOL<br>DIPLOMA | RECEIVED A<br>CERTIFICATE | REACHED<br>MAXIMUM<br>AGE | DIED | MOVED,<br>KNOWN TO<br>BE<br>CONTINUING | DROPPED<br>OUT | TOTAL | TOTAL<br>(Percent) |
|-------------------------------|--------------------------------------------|-----------------------------------------------------------|---------------------------|---------------------------|------|----------------------------------------|----------------|-------|--------------------|
| Intellectual Disability       | 0                                          | 6                                                         | NA                        | 0                         | 0    | 4                                      | 0              | 10    | 11%                |
| Hearing Impairment            | 0                                          | 1                                                         | NA                        | 0                         | 0    | 0                                      | 0              | 1     | 1%                 |
| Speech or Language Impairment | 0                                          | 0                                                         | NA                        | 0                         | 0    | 0                                      | 0              | 0     | 0%                 |
| Visual Impairment             | 0                                          | 0                                                         | NA                        | 0                         | 0    | 0                                      | 0              | 0     | 0%                 |
| Emotional Disturbance         | 0                                          | 0                                                         | NA                        | 0                         | 0    | 1                                      | 0              | 1     | 1%                 |
| Orthopedic Impairment         | 0                                          | 0                                                         | NA                        | 0                         | 0    | 0                                      | 0              | 0     | 0%                 |
| Other Health Impairment       | 2                                          | 7                                                         | NA                        | 0                         | 0    | 3                                      | 0              | 12    | 13%                |
| Specific Learning Disability  | 16                                         | 21                                                        | NA                        | 0                         | 1    | 8                                      | 2              | 48    | 54%                |
| Deaf-Blindness                | 0                                          | 0                                                         | NA                        | 0                         | 0    | 0                                      | 0              | 0     | 0%                 |
| Multiple Disability           | 0                                          | 9                                                         | NA                        | 0                         | 0    | 2                                      | 0              | 11    | 12%                |
| Autism                        | 0                                          | 6                                                         | NA                        | 0                         | 0    | 0                                      | 0              | 6     | 7%                 |
| Traumatic Brain Injury        | 0                                          | 0                                                         | NA                        | 0                         | 0    | 0                                      | 0              | 0     | 0%                 |
| Developmental Delay           | 0                                          | 0                                                         | NA                        | 0                         | 0    | 0                                      | 0              | 0     | 0%                 |
| TOTAL                         | 18                                         | 50                                                        | NA                        | 0                         | 1    | 18                                     | 2              | 89    |                    |