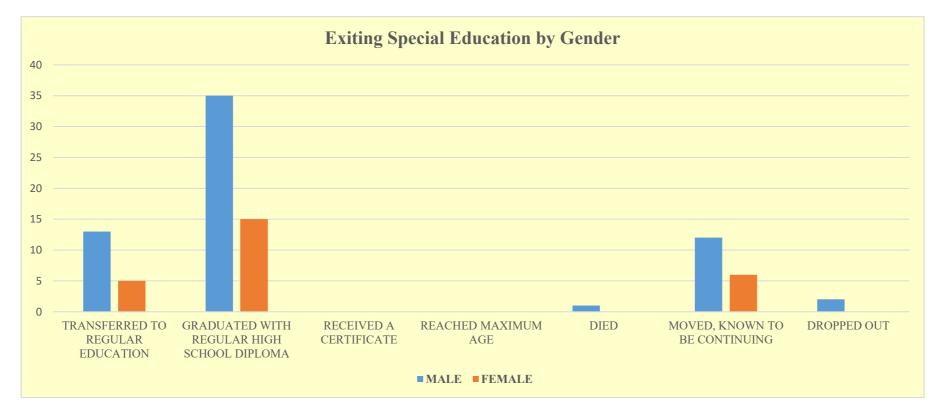

| BASIS OF EXIT                    | MALE | FEMALE | TOTAL | TOTAL<br>(Percent) |
|----------------------------------|------|--------|-------|--------------------|
| TRANSFERRED TO REGULAR EDUCATION |      |        |       |                    |
|                                  | 13   | 5      | 18    |                    |
| GRADUATED WITH REGULAR HIGH      |      |        |       |                    |
| SCHOOL DIPLOMA                   | 35   | 15     | 50    |                    |
| RECEIVED A CERTIFICATE           | NA   | NA     | NA    |                    |
| REACHED MAXIMUM AGE              | 0    | 0      | 0     |                    |
| DIED                             | 1    | 0      | 1     |                    |
| MOVED, KNOWN TO BE CONTINUING    | 12   | 6      | 18    |                    |
| DROPPED OUT                      | 2    | 0      | 2     |                    |
| TOTAL                            | 63   | 26     | 89    |                    |
| TOTAL (Percent)                  | 71%  | 29%    |       |                    |