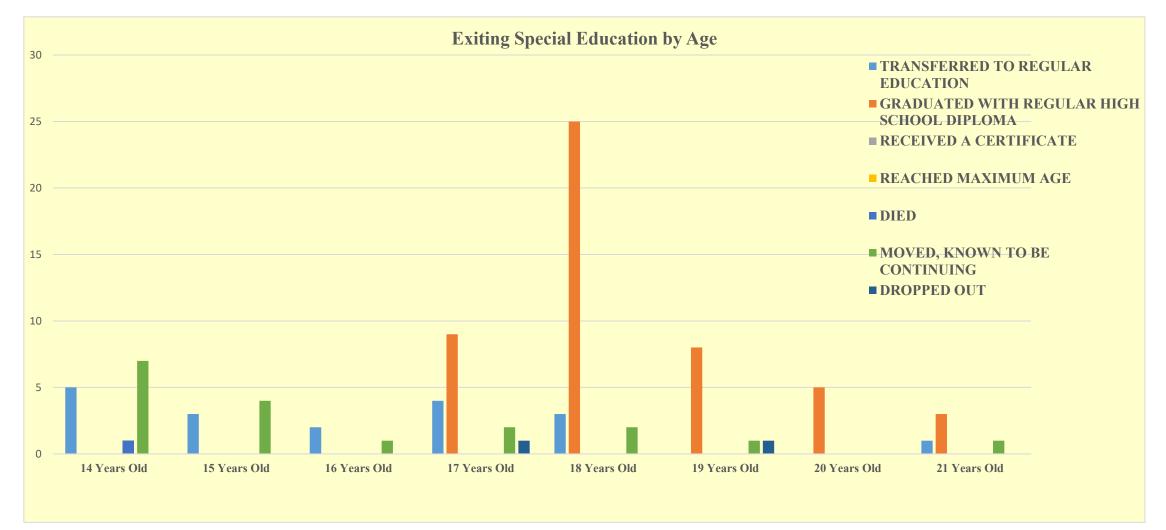

#### **REACHED MAXIMUM AGE**

# ■ MOVED, KNOWN TO BE CONTINUING

Delay

| BASIS OF EXIT                    | AGE             |              |                 |              |              |                 |                 |                 |       |
|----------------------------------|-----------------|--------------|-----------------|--------------|--------------|-----------------|-----------------|-----------------|-------|
|                                  | 14 Years<br>Old | 15 Years Old | 16 Years<br>Old | 17 Years Old | 18 Years Old | 19 Years<br>Old | 20 Years<br>Old | 21 Years<br>Old | TOTAL |
| TRANSFERRED TO REGULAR EDUCATION |                 |              |                 |              |              |                 |                 |                 |       |
|                                  | 5               | 3            | 2               | 4            | 3            | 0               | 0               | 1               | 18    |
| GRADUATED WITH REGULAR HIGH      |                 |              |                 |              |              |                 |                 |                 |       |
| SCHOOL DIPLOMA                   | 0               | 0            | 0               | 9            | 25           | 8               | 5               | 3               | 50    |
| RECEIVED A CERTIFICATE           | NA              | NA           | NA              | NA           | NA           | NA              | NA              | NA              | NA    |
| REACHED MAXIMUM AGE              | NA              | NA           | NA              | NA           | NA           | NA              | NA              | 0               | 0     |
| DIED                             | 1               | 0            | 0               | 0            | 0            | 0               | 0               | 0               | 1     |
| MOVED, KNOWN TO BE CONTINUING    | 7               | 4            | 1               | 2            | 2            | 1               | 0               | 1               | 18    |
| DROPPED OUT                      | 0               | 0            | 0               | 1            | 0            | 1               | 0               | 0               | 2     |
| TOTAL                            | 13              | 7            | 3               | 16           | 30           | 10              | 5               | 5               | 89    |
| TOTAL (Percent)                  | 15%             | 8%           | 3%              | 18%          | 34%          | 11%             | 6%              | 6%              |       |