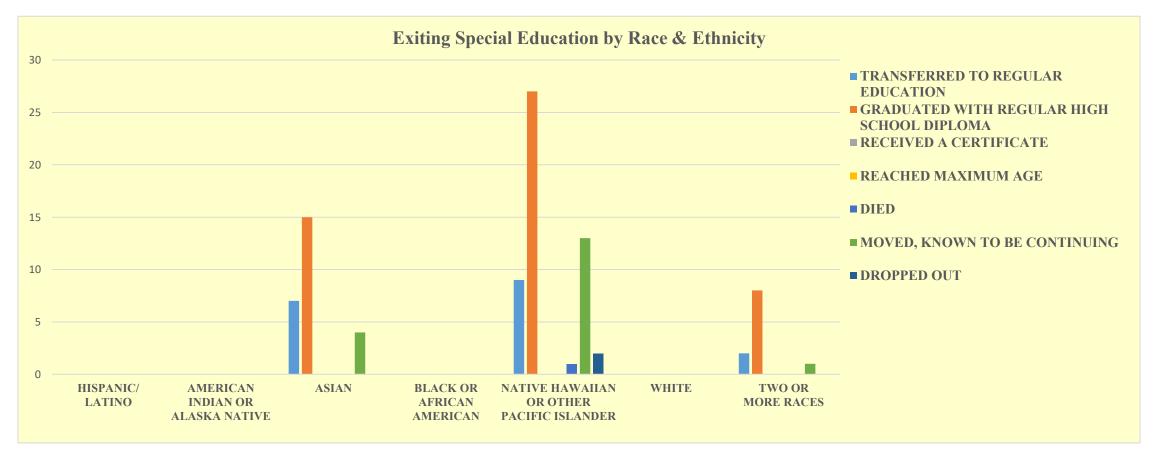

| BASIS OF EXIT                    | HISPANIC/<br>LATINO | AMERICAN<br>INDIAN OR<br>ALASKA<br>NATIVE | ASIAN | BLACK OR<br>AFRICAN<br>AMERICAN | NATIVE<br>HAWAIIAN<br>OR OTHER<br>PACIFIC<br>ISLANDER | WHITE | TWO<br>OR<br>MORE<br>RACES | TOTAL |
|----------------------------------|---------------------|-------------------------------------------|-------|---------------------------------|-------------------------------------------------------|-------|----------------------------|-------|
| TRANSFERRED TO REGULAR EDUCATION |                     |                                           |       |                                 |                                                       |       |                            |       |
|                                  | 0                   | 0                                         | 7     | 0                               | 9                                                     | 0     | 2                          | 18    |
| GRADUATED WITH REGULAR HIGH      |                     |                                           |       |                                 |                                                       |       |                            |       |
| SCHOOL DIPLOMA                   | 0                   | 0                                         | 15    | 0                               | 27                                                    | 0     | 8                          | 50    |
| RECEIVED A CERTIFICATE           | NA                  | NA                                        | NA    | NA                              | NA                                                    | NA    | NA                         | NA    |
| REACHED MAXIMUM AGE              | 0                   | 0                                         | 0     | 0                               | 0                                                     | 0     | 0                          | 0     |
| DIED                             | 0                   | 0                                         | 0     | 0                               | 1                                                     | 0     | 0                          | 1     |
| MOVED, KNOWN TO BE CONTINUING    | 0                   | 0                                         | 4     | 0                               | 13                                                    | 0     | 1                          | 18    |
| DROPPED OUT                      | 0                   | 0                                         | 0     | 0                               | 2                                                     | 0     | 0                          | 2     |
| TOTAL                            | 0                   | 0                                         | 26    | 0                               | 52                                                    | 0     | 11                         | 89    |
| TOTAL (Percent)                  | 0%                  |                                           | 29%   | 0%                              | 58%                                                   | 0%    | 12%                        |       |