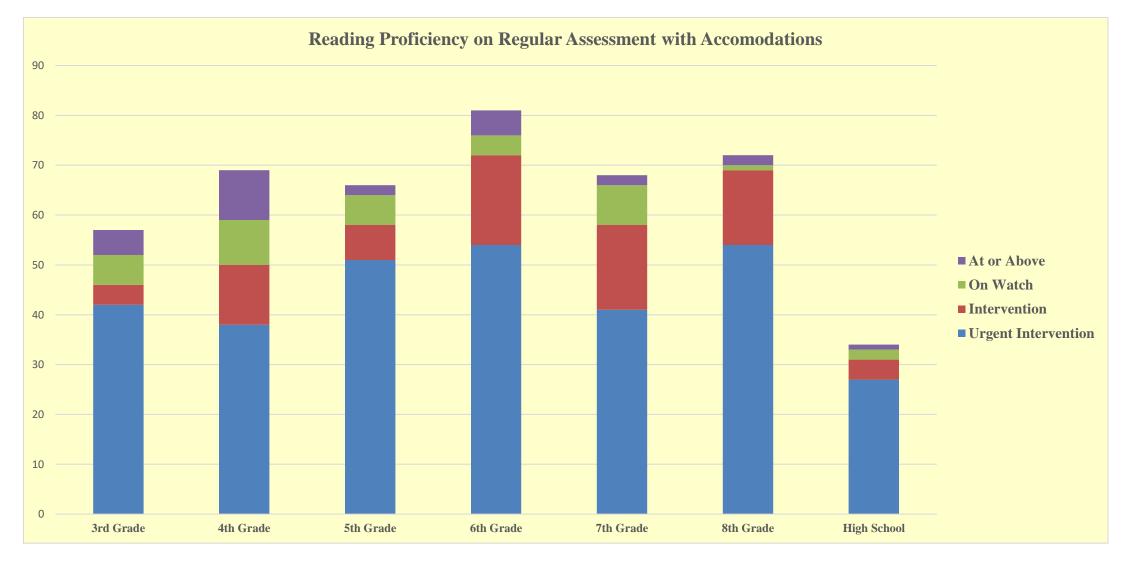

STAR READING with Accomodations Proficiency Data

|                          | Urgent       |              |          | At or |       |
|--------------------------|--------------|--------------|----------|-------|-------|
| <b>READING (W/ACCOM)</b> | Intervention | Intervention | On Watch | Above | TOTAL |
| 3rd Grade                | 42           | 4            | 6        | 5     | 57    |
| 4th Grade                | 38           | 12           | 9        | 10    | 69    |
| 5th Grade                | 51           | 7            | 6        | 2     | 66    |
| 6th Grade                | 54           | 18           | 4        | 5     | 81    |
| 7th Grade                | 41           | 17           | 8        | 2     | 68    |
| 8th Grade                | 54           | 15           | 1        | 2     | 72    |
| High School              | 27           | 4            | 2        | 1     | 34    |
| TOTAL                    | 307          | 77           | 36       | 27    | 447   |