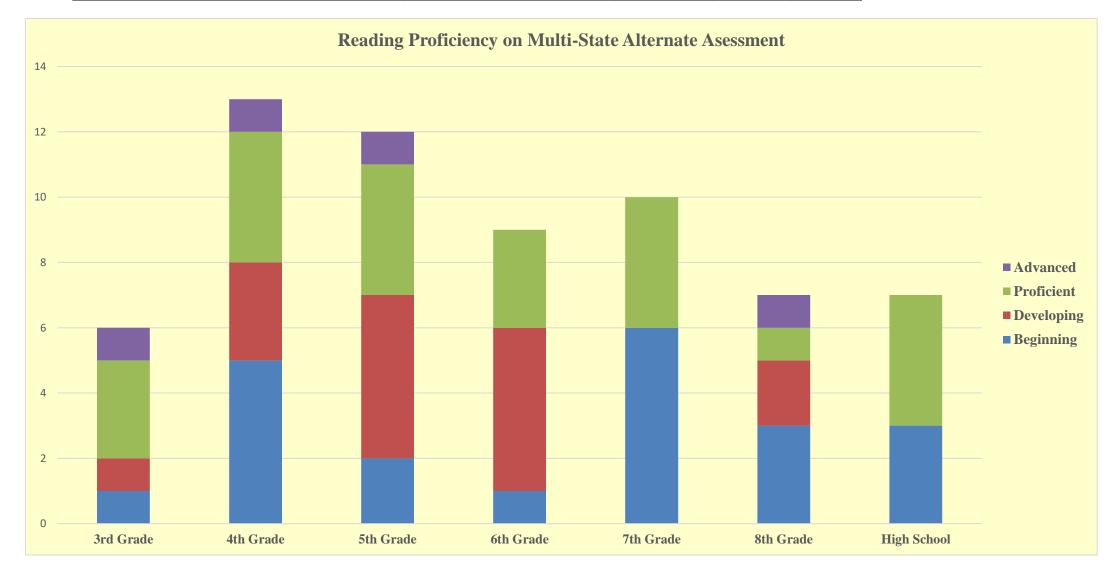

Reading Multi-State Alternate Asessment Proficiency Data

| READING (AA) | Beginning | Developing | Proficient | Advanced | TOTAL |
|--------------|-----------|------------|------------|----------|-------|
| 3rd Grade    | 1         | 1          | 3          | 1        | 6     |
| 4th Grade    | 5         | 3          | 4          | 1        | 13    |
| 5th Grade    | 2         | 5          | 4          | 1        | 12    |
| 6th Grade    | 1         | 5          | 3          | 0        | 9     |
| 7th Grade    | 6         | 0          | 4          | 0        | 10    |
| 8th Grade    | 3         | 2          | 1          | 1        | 7     |
| High School  | 3         | 0          | 4          | 0        | 7     |
| TOTAL        | 21        | 16         | 23         | 4        | 64    |