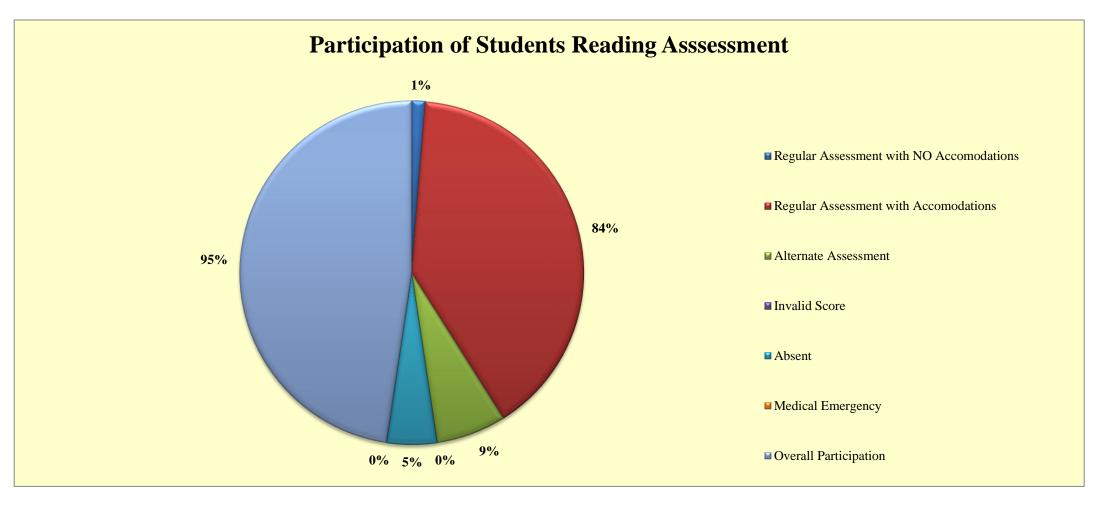

| READING     | Regular<br>Assessment with<br>NO<br>Accomodations | Regular<br>Assessment<br>with<br>Accomodation<br>s | Alternate<br>Assessment | Invalid<br>Score | Absent | Medical<br>Emergen<br>cy | TOTAL |
|-------------|---------------------------------------------------|----------------------------------------------------|-------------------------|------------------|--------|--------------------------|-------|
| 3rd Grade   | 57                                                | 0                                                  | 6                       | 0                | 7      | 0                        | 70    |
| 4th Grade   | 69                                                | 0                                                  | 13                      | 0                | 0      | 0                        | 82    |
| 5th Grade   | 66                                                | 0                                                  | 12                      | 0                | 3      | 0                        | 81    |
| 6th Grade   | 81                                                | 0                                                  | 9                       | 0                | 2      | 0                        | 92    |
| 7th Grade   | 68                                                | 1                                                  | 10                      | 0                | 3      | 0                        | 82    |
| 8th Grade   | 72                                                | 0                                                  | 7                       | 0                | 2      | 0                        | 81    |
| High School | 34                                                | 0                                                  | 7                       | 0                | 3      | 0                        | 44    |
| TOTAL       | 447                                               | 1                                                  | 64                      | 0                | 20     | 0                        | 532   |
| PERCENTAGE  | 84%                                               | 0%                                                 | 12%                     | 0%               | 4%     | 0%                       | 95%   |