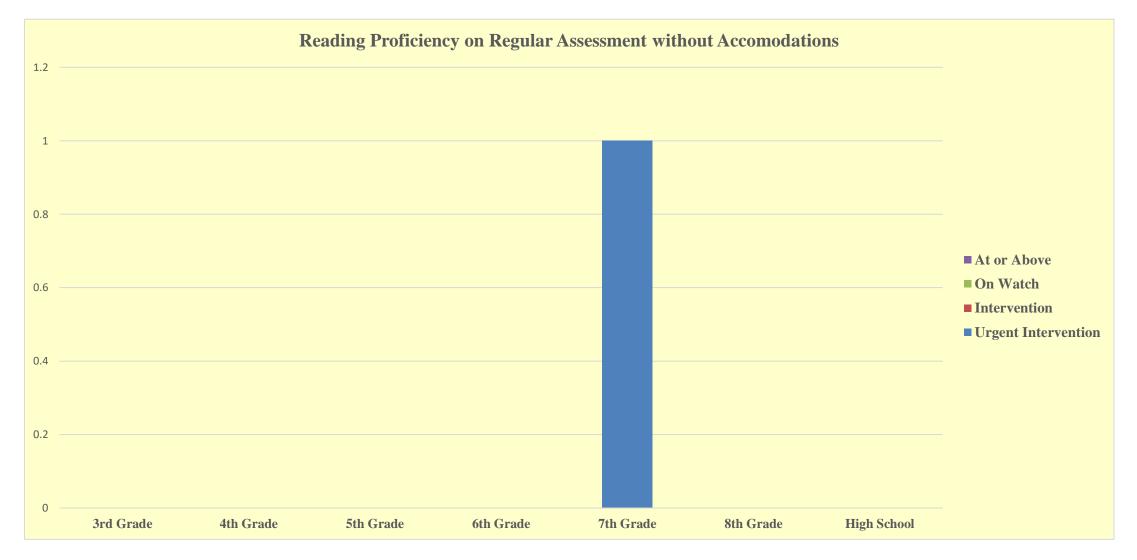

STAR READING without Accomodation Proficiency Data

|                            | Urgent       |              |          | At or |       |
|----------------------------|--------------|--------------|----------|-------|-------|
| <b>READING (W/O ACCOM)</b> | Intervention | Intervention | On Watch | Above | TOTAL |
| 3rd Grade                  | 0            | 0            | 0        | 0     | 0     |
| 4th Grade                  | 0            | 0            | 0        | 0     | 0     |
| 5th Grade                  | 0            | 0            | 0        | 0     | 0     |
| 6th Grade                  | 0            | 0            | 0        | 0     | 0     |
| 7th Grade                  | 1            | 0            | 0        | 0     | 1     |
| 8th Grade                  | 0            | 0            | 0        | 0     | 0     |
| High School                | 0            | 0            | 0        | 0     | 0     |
| TOTAL                      | 1            | 0            | 0        | 0     | 1     |