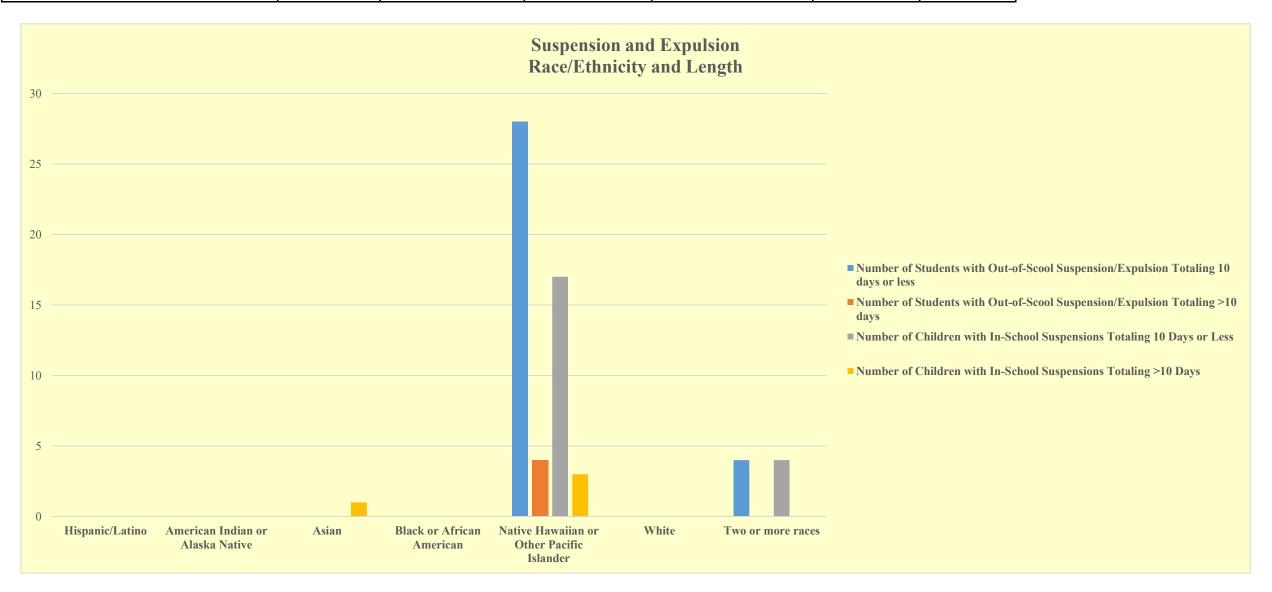

|                                           |                                                                                                       |                                                                                          | SUSPENSION/                                                                            | EXPULSION                              |       |         |
|-------------------------------------------|-------------------------------------------------------------------------------------------------------|------------------------------------------------------------------------------------------|----------------------------------------------------------------------------------------|----------------------------------------|-------|---------|
| Race/Ethnicity                            | Number of<br>Students with<br>Out-of-Scool<br>Suspension/E<br>xpulsion<br>Totaling 10<br>days or less | Number of Students<br>with Out-of-Scool<br>Suspension/Expulsi<br>on Totaling >10<br>days | Number of<br>Children with In-<br>School<br>Suspensions<br>Totaling 10 Days<br>or Less | with In-School<br>Suspensions Totaling | Total | PERCENT |
| Hispanic/Latino                           | 0                                                                                                     | 0                                                                                        | 0                                                                                      | 0                                      | 0     | 0%      |
| American Indian or Alaska Native          | 0                                                                                                     | 0                                                                                        | 0                                                                                      | 0                                      | 0     | 0%      |
| Asian                                     | 0                                                                                                     | 0                                                                                        | 0                                                                                      | 1                                      | 1     | 2%      |
| Black or African American                 | 0                                                                                                     | 0                                                                                        | 0                                                                                      | 0                                      | 0     | 0%      |
| Native Hawaiian or Other Pacific Islander | 28                                                                                                    | 4                                                                                        | 17                                                                                     | 3                                      | 52    | 85%     |
| White                                     | 0                                                                                                     | 0                                                                                        | 0                                                                                      | 0                                      | 0     | 0%      |
| Two or more races                         | 4                                                                                                     | 0                                                                                        | 4                                                                                      | 0                                      | 8     | 13%     |
| Total                                     | 32                                                                                                    | 4                                                                                        | 21                                                                                     | 4                                      | 61    |         |