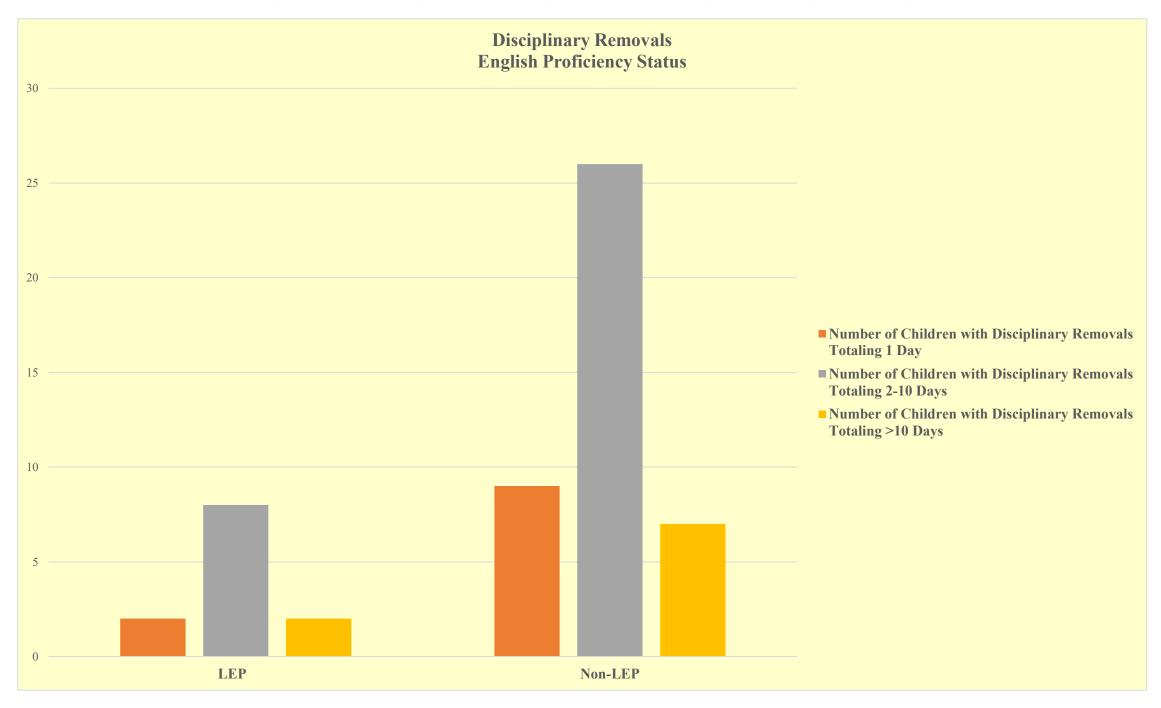

|            |                                                                          | Disciplinary Removal Length                                      |                                                                          |       |         |  |  |  |  |
|------------|--------------------------------------------------------------------------|------------------------------------------------------------------|--------------------------------------------------------------------------|-------|---------|--|--|--|--|
| LEP Status | Number of<br>Children with<br>Disciplinary<br>Removals Totaling<br>1 Day | Number of Children with Disciplinary Removals Totaling 2-10 Days | Number of Children<br>with Disciplinary<br>Removals Totaling<br>>10 Days | Total | PERCENT |  |  |  |  |
| LEP        | 2                                                                        | 8                                                                | 2                                                                        | 12    | 22%     |  |  |  |  |
| Non-LEP    | 9                                                                        | 26                                                               | 7                                                                        | 42    | 78%     |  |  |  |  |
| Total      | 11                                                                       | 34                                                               | 9                                                                        | 54    |         |  |  |  |  |