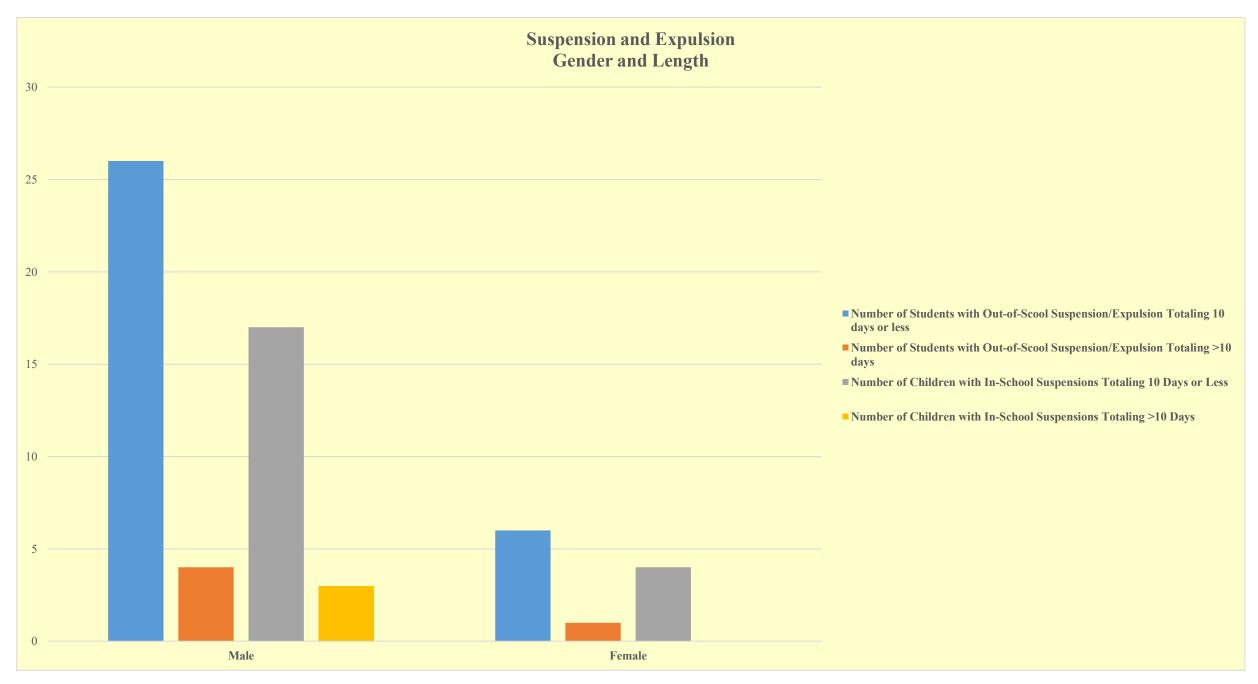

|        |              |                                                                                          | SUSPENSION/       | EXPULSION                              |       |         |
|--------|--------------|------------------------------------------------------------------------------------------|-------------------|----------------------------------------|-------|---------|
| Sex    | Out-of-Scool | Number of Students<br>with Out-of-Scool<br>Suspension/Expulsi<br>on Totaling >10<br>days | Children with In- | with In-School<br>Suspensions Totaling | Total | PERCENT |
| Male   | 26           | 4                                                                                        | 17                | 3                                      | 50    | 82%     |
| Female | 6            | 1                                                                                        | 4                 | 0                                      | 11    | 18%     |
| Total  | 32           | 5                                                                                        | 21                | 3                                      | 61    |         |