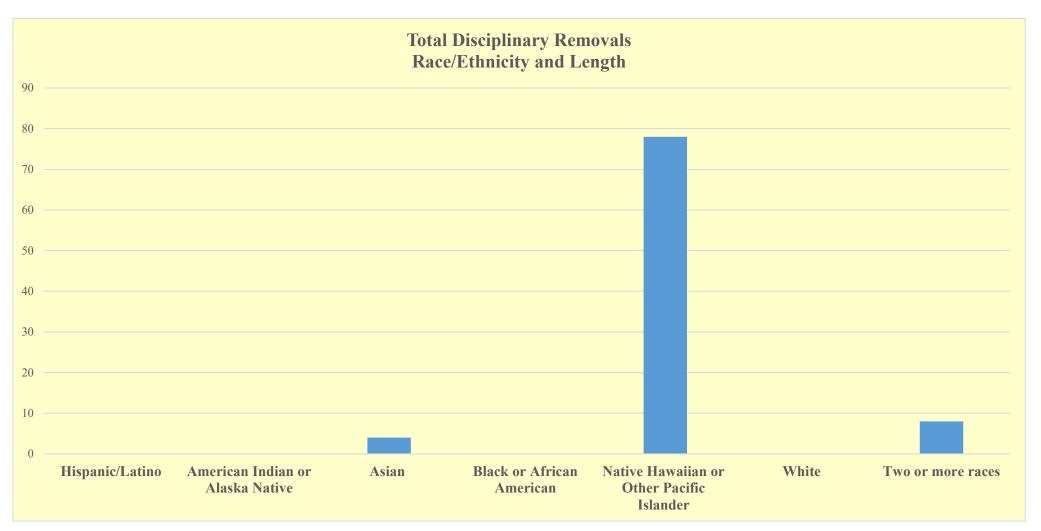

|                                           | SUSPENSION/EXPULSION |         |
|-------------------------------------------|----------------------|---------|
|                                           | Total                |         |
| Race/Ethnicity                            | Disciplinary         | PERCENT |
|                                           | Removals             |         |
| Hispanic/Latino                           | 0                    | 0%      |
| American Indian or Alaska Native          | 0                    | 0%      |
| Asian                                     | 4                    | 4%      |
| Black or African American                 | 0                    | 0%      |
| Native Hawaiian or Other Pacific Islander | 78                   | 87%     |
| White                                     | 0                    | 0%      |
| Two or more races                         | 8                    | 9%      |
| Total                                     | 90                   |         |