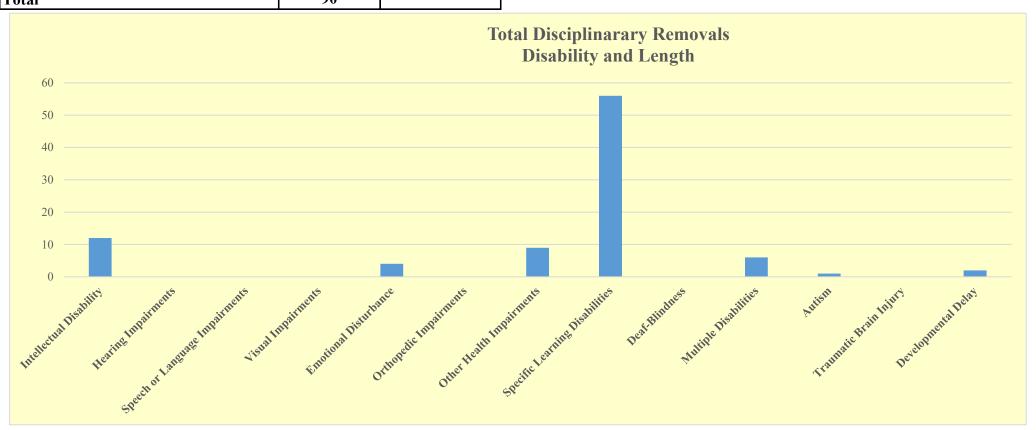

|                                | SUSPENSION                        | SUSPENSION/EXPULSION |  |
|--------------------------------|-----------------------------------|----------------------|--|
| Disability Category            | Total<br>Disciplinary<br>Removals | PERCENT              |  |
| Intellectual Disability        | 12                                | 13%                  |  |
| Hearing Impairments            | 0                                 | 0%                   |  |
| Speech or Language Impairments | 0                                 | 0%                   |  |
| Visual Impairments             | 0                                 | 0%                   |  |
| Emotional Disturbance          | 4                                 | 4%                   |  |
| Orthopedic Impairments         | 0                                 | 0%                   |  |
| Other Health Impairments       | 9                                 | 10%                  |  |
| Specific Learning Disabilities | 56                                | 62%                  |  |
| Deaf-Blindness                 | 0                                 | 0%                   |  |
| Multiple Disabilities          | 6                                 | 7%                   |  |
| Autism                         | 1                                 | 1%                   |  |
| Traumatic Brain Injury         | 0                                 | 0%                   |  |
| Developmental Delay            | 2                                 | 2%                   |  |
| Total                          | 90                                |                      |  |