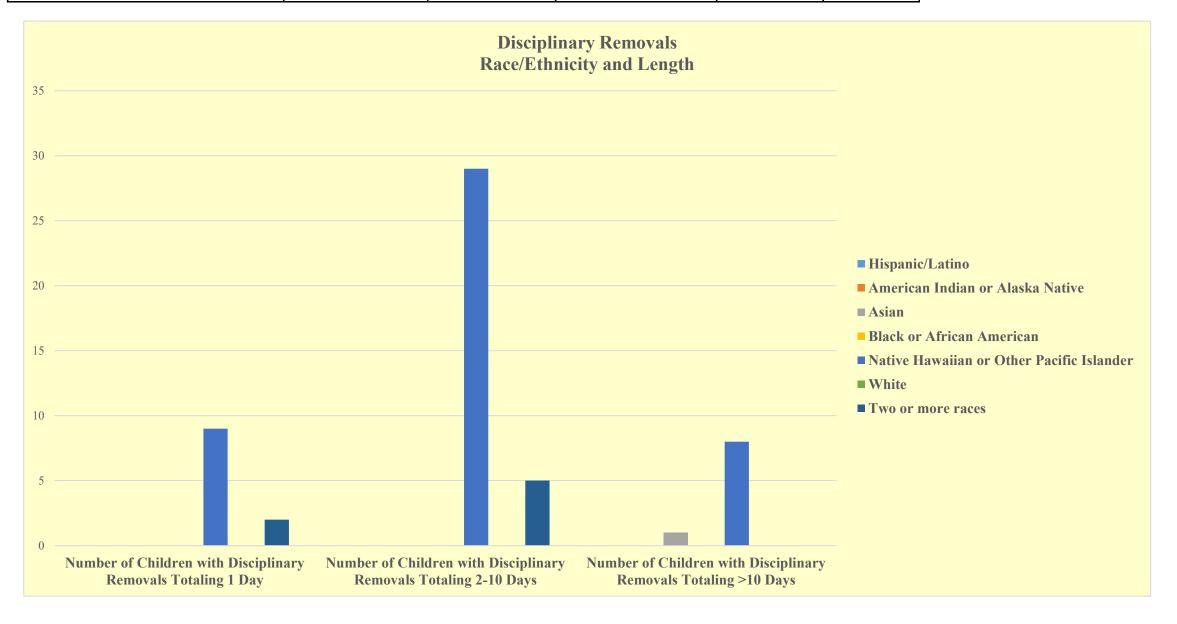

|                                           |                                                                          | Discipli                                                         | nary Removal Length                                                      |       |         |
|-------------------------------------------|--------------------------------------------------------------------------|------------------------------------------------------------------|--------------------------------------------------------------------------|-------|---------|
| Race/Ethnicity                            | Number of<br>Children with<br>Disciplinary<br>Removals Totaling<br>1 Day | Number of Children with Disciplinary Removals Totaling 2-10 Days | Number of Children<br>with Disciplinary<br>Removals Totaling<br>>10 Days | Total | PERCENT |
| Hispanic/Latino                           | 0                                                                        | 0                                                                | 0                                                                        | 0     | 0%      |
| American Indian or Alaska Native          | 0                                                                        | 0                                                                | 0                                                                        | 0     | 0%      |
| Asian                                     | 0                                                                        | 0                                                                | 1                                                                        | 1     | 2%      |
| Black or African American                 | 0                                                                        | 0                                                                | 0                                                                        | 0     | 0%      |
| Native Hawaiian or Other Pacific Islander | 9                                                                        | 29                                                               | 8                                                                        | 46    | 85%     |
| White                                     | 0                                                                        | 0                                                                | 0                                                                        | 0     | 0%      |
| Two or more races                         | 2                                                                        | 5                                                                | 0                                                                        | 7     | 13%     |
| Total                                     | 11                                                                       | 34                                                               | 9                                                                        | 54    |         |