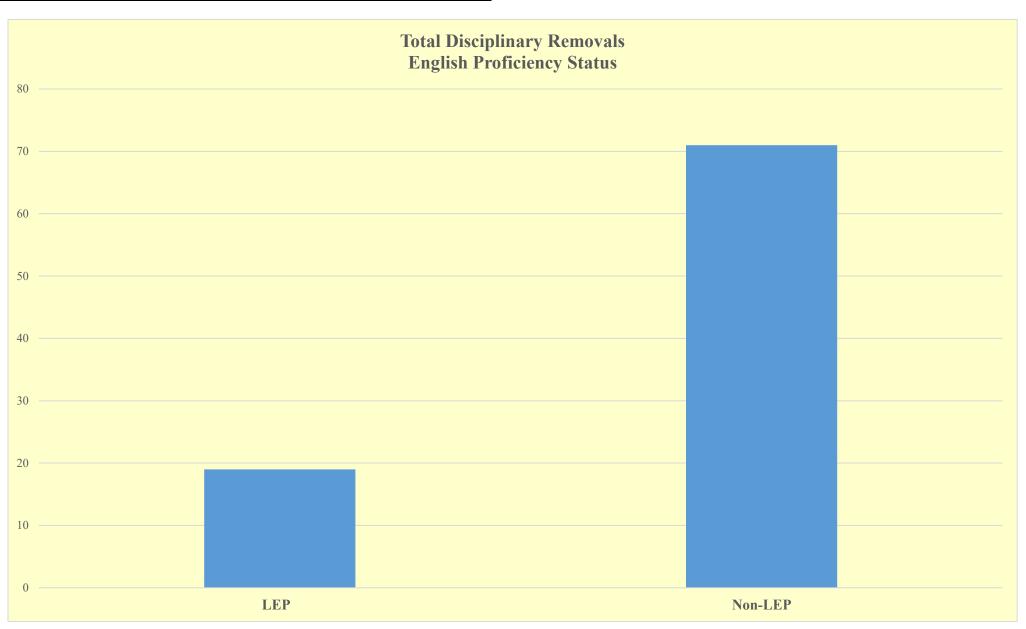

|            | SUSPENSION/EXPULSION  |         |
|------------|-----------------------|---------|
| LEP Status | Total<br>Disciplinary | PERCENT |
|            | Removals              |         |
| LEP        | 19                    | 21%     |
| Non-LEP    | 71                    | 79%     |
| Total      | 90                    |         |