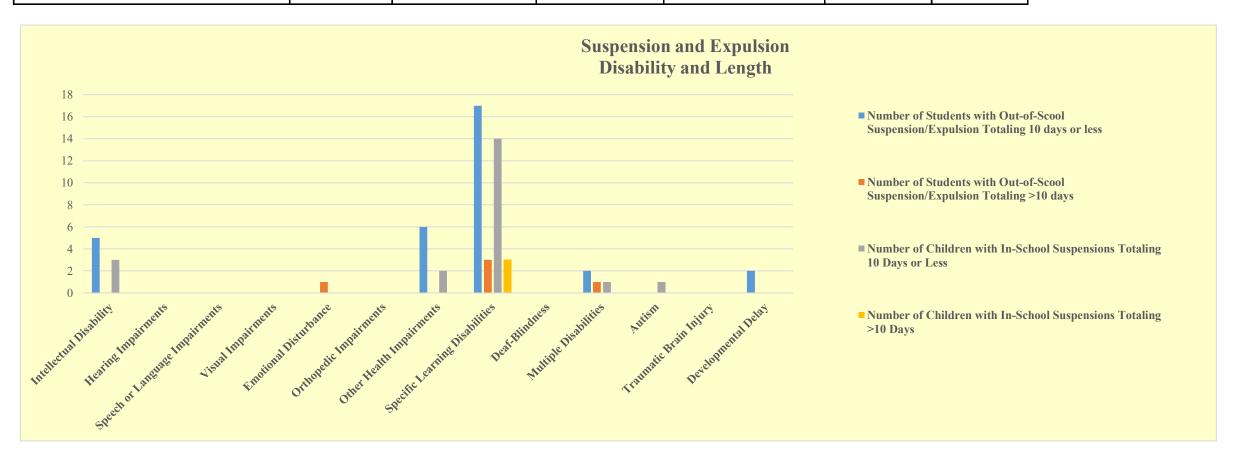

|                                |                                                                                     |                                                                                          | SUSPENSION/       | EXPULSION                              |       |         |
|--------------------------------|-------------------------------------------------------------------------------------|------------------------------------------------------------------------------------------|-------------------|----------------------------------------|-------|---------|
| Disability Category            | Number of Students with Out-of-Scool Suspension/E xpulsion Totaling 10 days or less | Number of Students<br>with Out-of-Scool<br>Suspension/Expulsi<br>on Totaling >10<br>days | Children with In- | with In-School<br>Suspensions Totaling | Total | PERCENT |
| Intellectual Disability        | 5                                                                                   | 0                                                                                        | 3                 | 0                                      | 0     | 0%      |
| Hearing Impairments            | 0                                                                                   | 0                                                                                        | 0                 | 0                                      | 0     | 0%      |
| Speech or Language Impairments | 0                                                                                   | 0                                                                                        | 0                 | 0                                      | 0     | 0%      |
| Visual Impairments             | 0                                                                                   | 0                                                                                        | 0                 | 0                                      | 0     | 0%      |
| Emotional Disturbance          | 0                                                                                   | 1                                                                                        | 0                 | 0                                      | 0     | 0%      |
| Orthopedic Impairments         | 0                                                                                   | 0                                                                                        | 0                 | 0                                      | 0     | 0%      |
| Other Health Impairments       | 6                                                                                   | 0                                                                                        | 2                 | 0                                      | 0     | 0%      |
| Specific Learning Disabilities | 17                                                                                  | 3                                                                                        | 14                | 3                                      | 0     | 0%      |
| Deaf-Blindness                 | 0                                                                                   | 0                                                                                        | 0                 | 0                                      | 0     | 0%      |
| Multiple Disabilities          | 2                                                                                   | 1                                                                                        | 1                 | 0                                      | 0     | 0%      |
| Autism                         | 0                                                                                   | 0                                                                                        | 1                 | 0                                      | 0     | 0%      |
| Traumatic Brain Injury         | 0                                                                                   | 0                                                                                        | 0                 | 0                                      | 0     | 0%      |
| Developmental Delay            | 2                                                                                   | 0                                                                                        | 0                 | 0                                      | 0     | 0%      |
| Total                          | 32                                                                                  | 5                                                                                        | 21                | 3                                      | 61    |         |
| PERCENT                        | 52%                                                                                 | 8%                                                                                       | 34%               | 5%                                     |       |         |