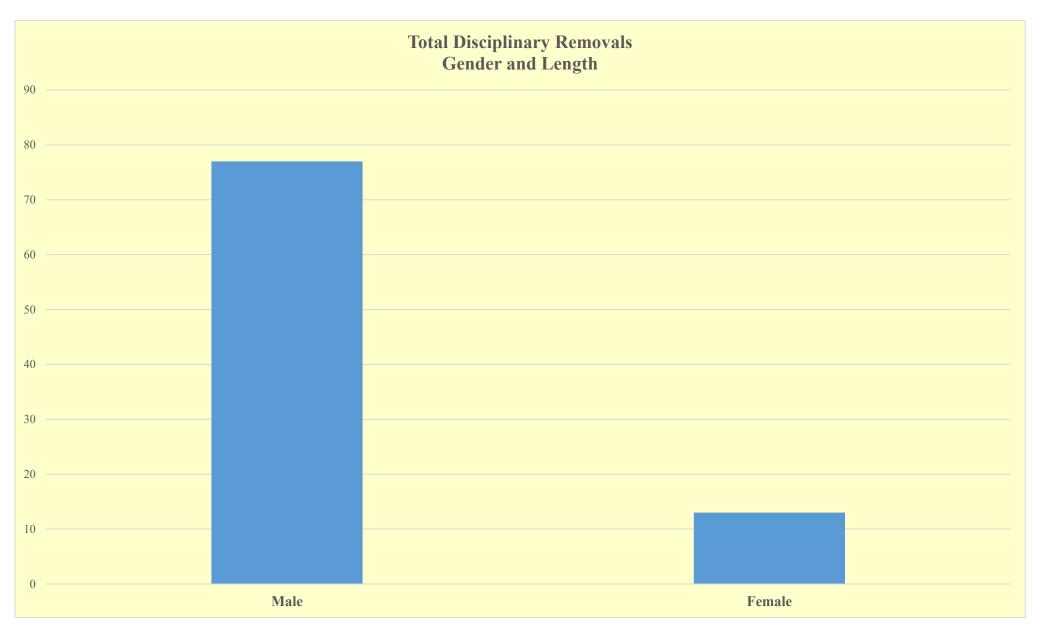

|        | SUSPENSION/EXPULSION  |         |
|--------|-----------------------|---------|
| Sex    | Total<br>Disciplinary | PERCENT |
|        | Removals              |         |
| Male   | 77                    | 86%     |
| Female | 13                    | 14%     |
| Total  | 90                    |         |