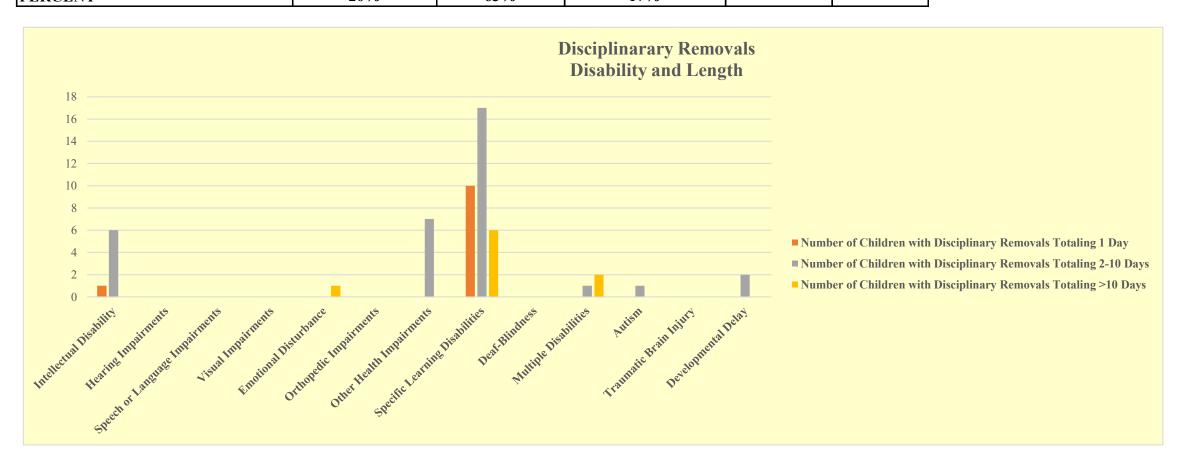

|                                |                                                                          | Disciplinary Removal Length                                      |                                                                          |       |         |  |  |  |  |  |
|--------------------------------|--------------------------------------------------------------------------|------------------------------------------------------------------|--------------------------------------------------------------------------|-------|---------|--|--|--|--|--|
| Disability Category            | Number of<br>Children with<br>Disciplinary<br>Removals Totaling<br>1 Day | Number of Children with Disciplinary Removals Totaling 2-10 Days | Number of Children<br>with Disciplinary<br>Removals Totaling<br>>10 Days | Total | PERCENT |  |  |  |  |  |
| Intellectual Disability        | 1                                                                        | 6                                                                | 0                                                                        | 7     | 13%     |  |  |  |  |  |
| Hearing Impairments            | 0                                                                        | 0                                                                | 0                                                                        | 0     | 0%      |  |  |  |  |  |
| Speech or Language Impairments | 0                                                                        | 0                                                                | 0                                                                        | 0     | 0%      |  |  |  |  |  |
| Visual Impairments             | 0                                                                        | 0                                                                | 0                                                                        | 0     | 0%      |  |  |  |  |  |
| Emotional Disturbance          | 0                                                                        | 0                                                                | 1                                                                        | 1     | 2%      |  |  |  |  |  |
| Orthopedic Impairments         | 0                                                                        | 0                                                                | 0                                                                        | 0     | 0%      |  |  |  |  |  |
| Other Health Impairments       | 0                                                                        | 7                                                                | 0                                                                        | 7     | 13%     |  |  |  |  |  |
| Specific Learning Disabilities | 10                                                                       | 17                                                               | 6                                                                        | 33    | 61%     |  |  |  |  |  |
| Deaf-Blindness                 | 0                                                                        | 0                                                                | 0                                                                        | 0     | 0%      |  |  |  |  |  |
| Multiple Disabilities          | 0                                                                        | 1                                                                | 2                                                                        | 3     | 6%      |  |  |  |  |  |
| Autism                         | 0                                                                        | 1                                                                | 0                                                                        | 1     | 2%      |  |  |  |  |  |
| Traumatic Brain Injury         | 0                                                                        | 0                                                                | 0                                                                        | 0     | 0%      |  |  |  |  |  |
| Developmental Delay            | 0                                                                        | 2                                                                | 0                                                                        | 2     | 4%      |  |  |  |  |  |
| Total                          | 11                                                                       | 34                                                               | 9                                                                        | 54    |         |  |  |  |  |  |
| PERCENT                        | 20%                                                                      | 63%                                                              | 17%                                                                      |       |         |  |  |  |  |  |