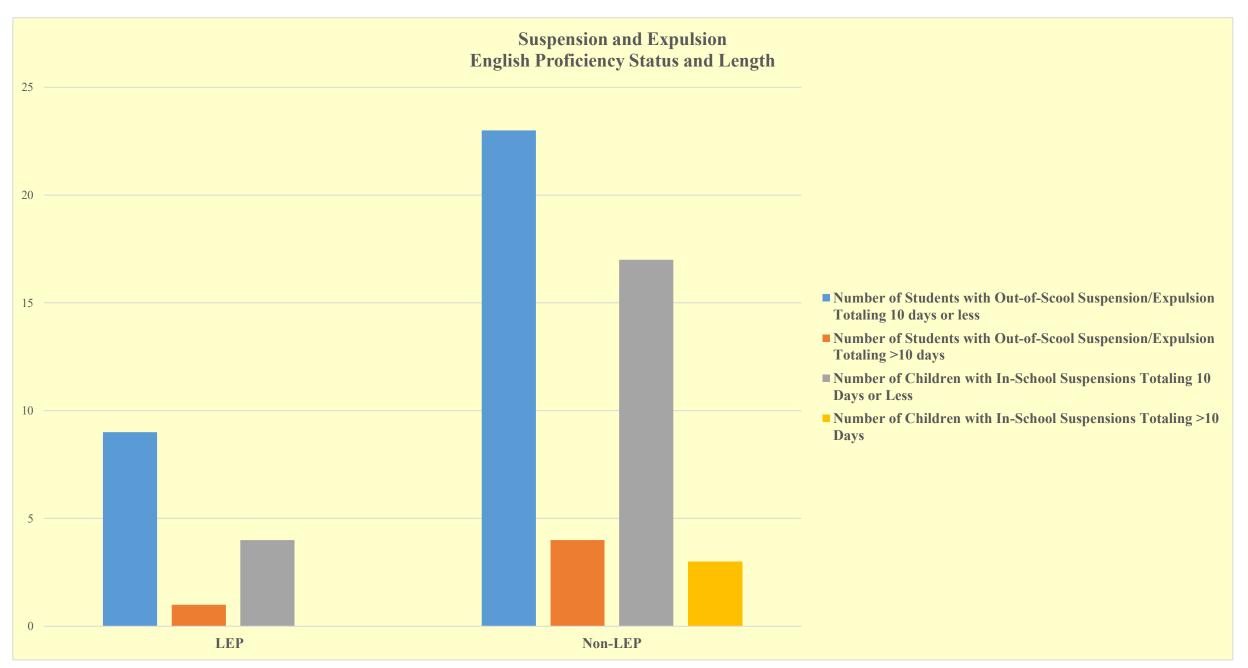

|            |              | SUSPENSION/EXPULSION                                                                     |                   |                                        |       |         |  |  |  |
|------------|--------------|------------------------------------------------------------------------------------------|-------------------|----------------------------------------|-------|---------|--|--|--|
| LEP Status | Out-of-Scool | Number of Students<br>with Out-of-Scool<br>Suspension/Expulsi<br>on Totaling >10<br>days | Children with In- | with In-School<br>Suspensions Totaling | Total | PERCENT |  |  |  |
| LEP        | 9            | 1                                                                                        | 4                 | 0                                      | 14    | 23%     |  |  |  |
| Non-LEP    | 23           | 4                                                                                        | 17                | 3                                      | 47    | 77%     |  |  |  |
| Total      | 32           | 5                                                                                        | 21                | 3                                      | 61    |         |  |  |  |