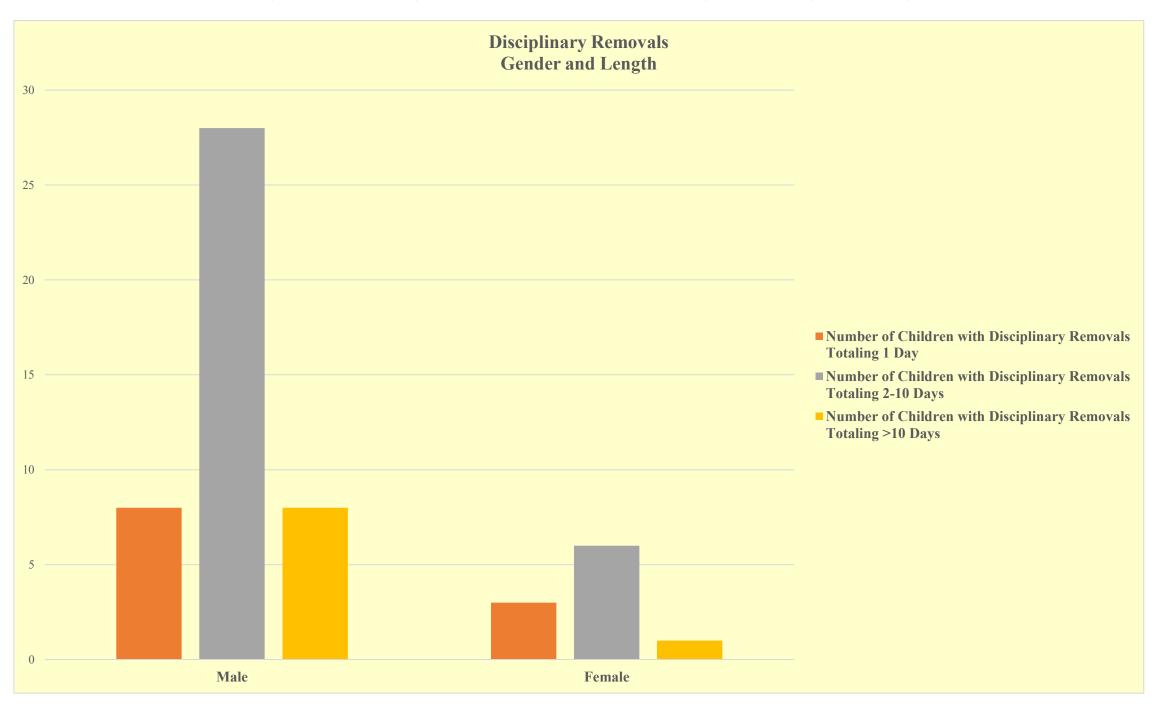

|        |                                                                          | Disciplinary Removal Length                                      |                                                                          |       |         |  |  |  |  |
|--------|--------------------------------------------------------------------------|------------------------------------------------------------------|--------------------------------------------------------------------------|-------|---------|--|--|--|--|
| Sex    | Number of<br>Children with<br>Disciplinary<br>Removals Totaling<br>1 Day | Number of Children with Disciplinary Removals Totaling 2-10 Days | Number of Children<br>with Disciplinary<br>Removals Totaling<br>>10 Days | Total | PERCENT |  |  |  |  |
| Male   | 8                                                                        | 28                                                               | 8                                                                        | 44    | 81%     |  |  |  |  |
| Female | 3                                                                        | 6                                                                | 1                                                                        | 10    | 19%     |  |  |  |  |
| Total  | 11                                                                       | 34                                                               | 9                                                                        | 54    |         |  |  |  |  |