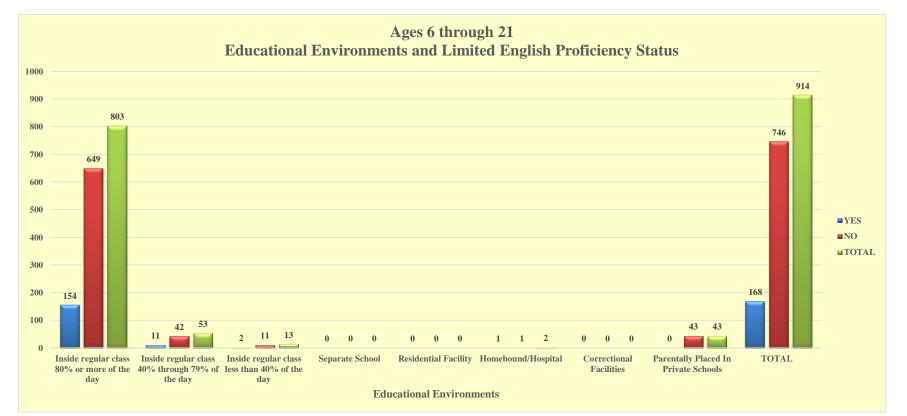

## CNMI PUBLIC SCHOOL SYSTEM SPECIAL EDUCATION PROGRAM SY 2019 - 2020 6 THROUGH 21 CHILD COUNT

|                                    | YES | NO  | TOTAL | TOTAL<br>(Percent) |
|------------------------------------|-----|-----|-------|--------------------|
| Inside regular class 80% or more   | 154 | 649 | 803   | 88%                |
| Inside regular class 40% through   | 11  | 42  | 53    | 6%                 |
| Inside regular class less than 40% | 2   | 11  | 13    | 1%                 |
| Separate School                    | 0   | 0   | 0     | 0%                 |
| Residential Facility               | 0   | 0   | 0     | 0%                 |
| Homebound/Hospital                 | 1   | 1   | 2     | 0%                 |
| Correctional Facilities            | 0   | 0   | 0     | 0%                 |
| Parentally Placed In Private       | 0   | 43  | 43    | 5%                 |
| TOTAL                              | 168 | 746 | 914   | 100%               |
| TOTAL (Percent)                    | 18% | 82% | 100%  |                    |