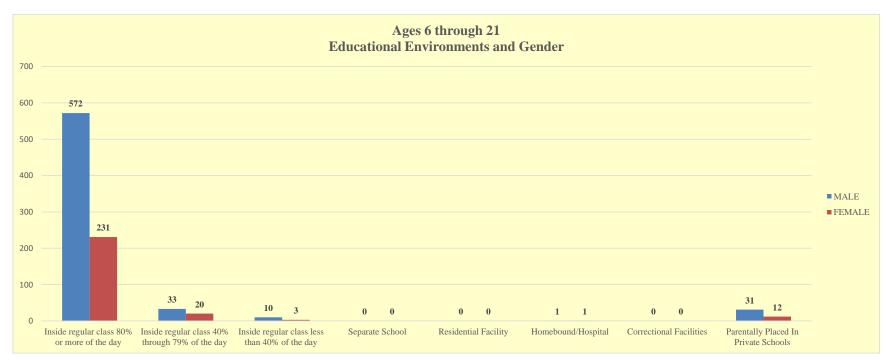

## CNMI PUBLIC SCHOOL SYSTEM SPECIAL EDUCATION PROGRAM SY 2019 - 2020 6 THROUGH 21 CHILD COUNT

|                                    | MALE | FEMALE | TOTAL | TOTAL<br>(Percent) |
|------------------------------------|------|--------|-------|--------------------|
| Inside regular class 80% or more   |      |        |       |                    |
| of the day                         | 572  | 231    | 803   | 88%                |
| Inside regular class 40% through   |      |        |       |                    |
| 79% of the day                     | 33   | 20     | 53    | 6%                 |
| Inside regular class less than 40% |      |        |       |                    |
| of the day                         | 10   | 3      | 13    | 1%                 |
| Separate School                    | 0    | 0      | 0     | 0%                 |
| Residential Facility               | 0    | 0      | 0     | 0%                 |
| Homebound/Hospital                 | 1    | 1      | 2     | 0%                 |
| Correctional Facilities            | 0    | 0      | 0     | 0%                 |
| Parentally Placed In Private       |      |        |       |                    |
| Schools                            | 31   | 12     | 43    | 5%                 |
| TOTAL                              | 647  | 267    | 914   | 100%               |
| TOTAL (Percent)                    | 71%  | 29%    | 100%  |                    |