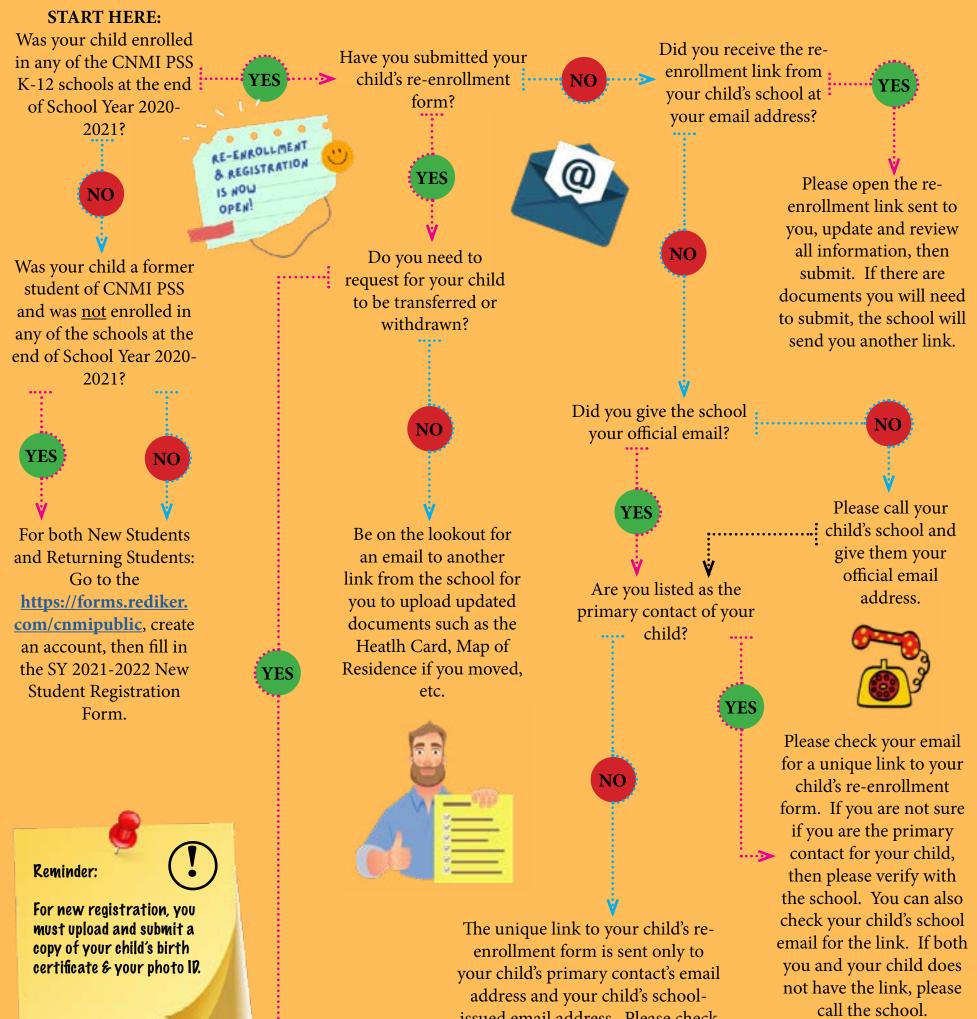

Commonwealth of the Northern Mariana Islands Public School System New Registration, Re-enrollment, and Transfer/Withdrawal Flow Chart

If you're transferring your child within PSS, fill out this form: https://form.jotform. com/202163854290049

If you're transferring your child to another school that is not within CNMI PSS, then fill out this form: https://form.jotform. com/202175733667864

issued email address. Please check with either the primary contact or your child if they have received the link.

**Helpful Links:** 

1) Zoning (which school should your child attend based on place of residence) - https:// www.cnmipss.org/k-12-schools/pupiltransportation 2) School Zone Waiver Request Form - https:// www.cnmipss.org/sites/default/files/School\_ Zone\_Waiver\_Request\_Form\_0.pdf 3) Bus Rider Request Form - https://form.

jotform.com/202183776167865

Created by the CNMI PSS Department of Accountability, Research & Evaluation - Records & Data Management 06-28-2021