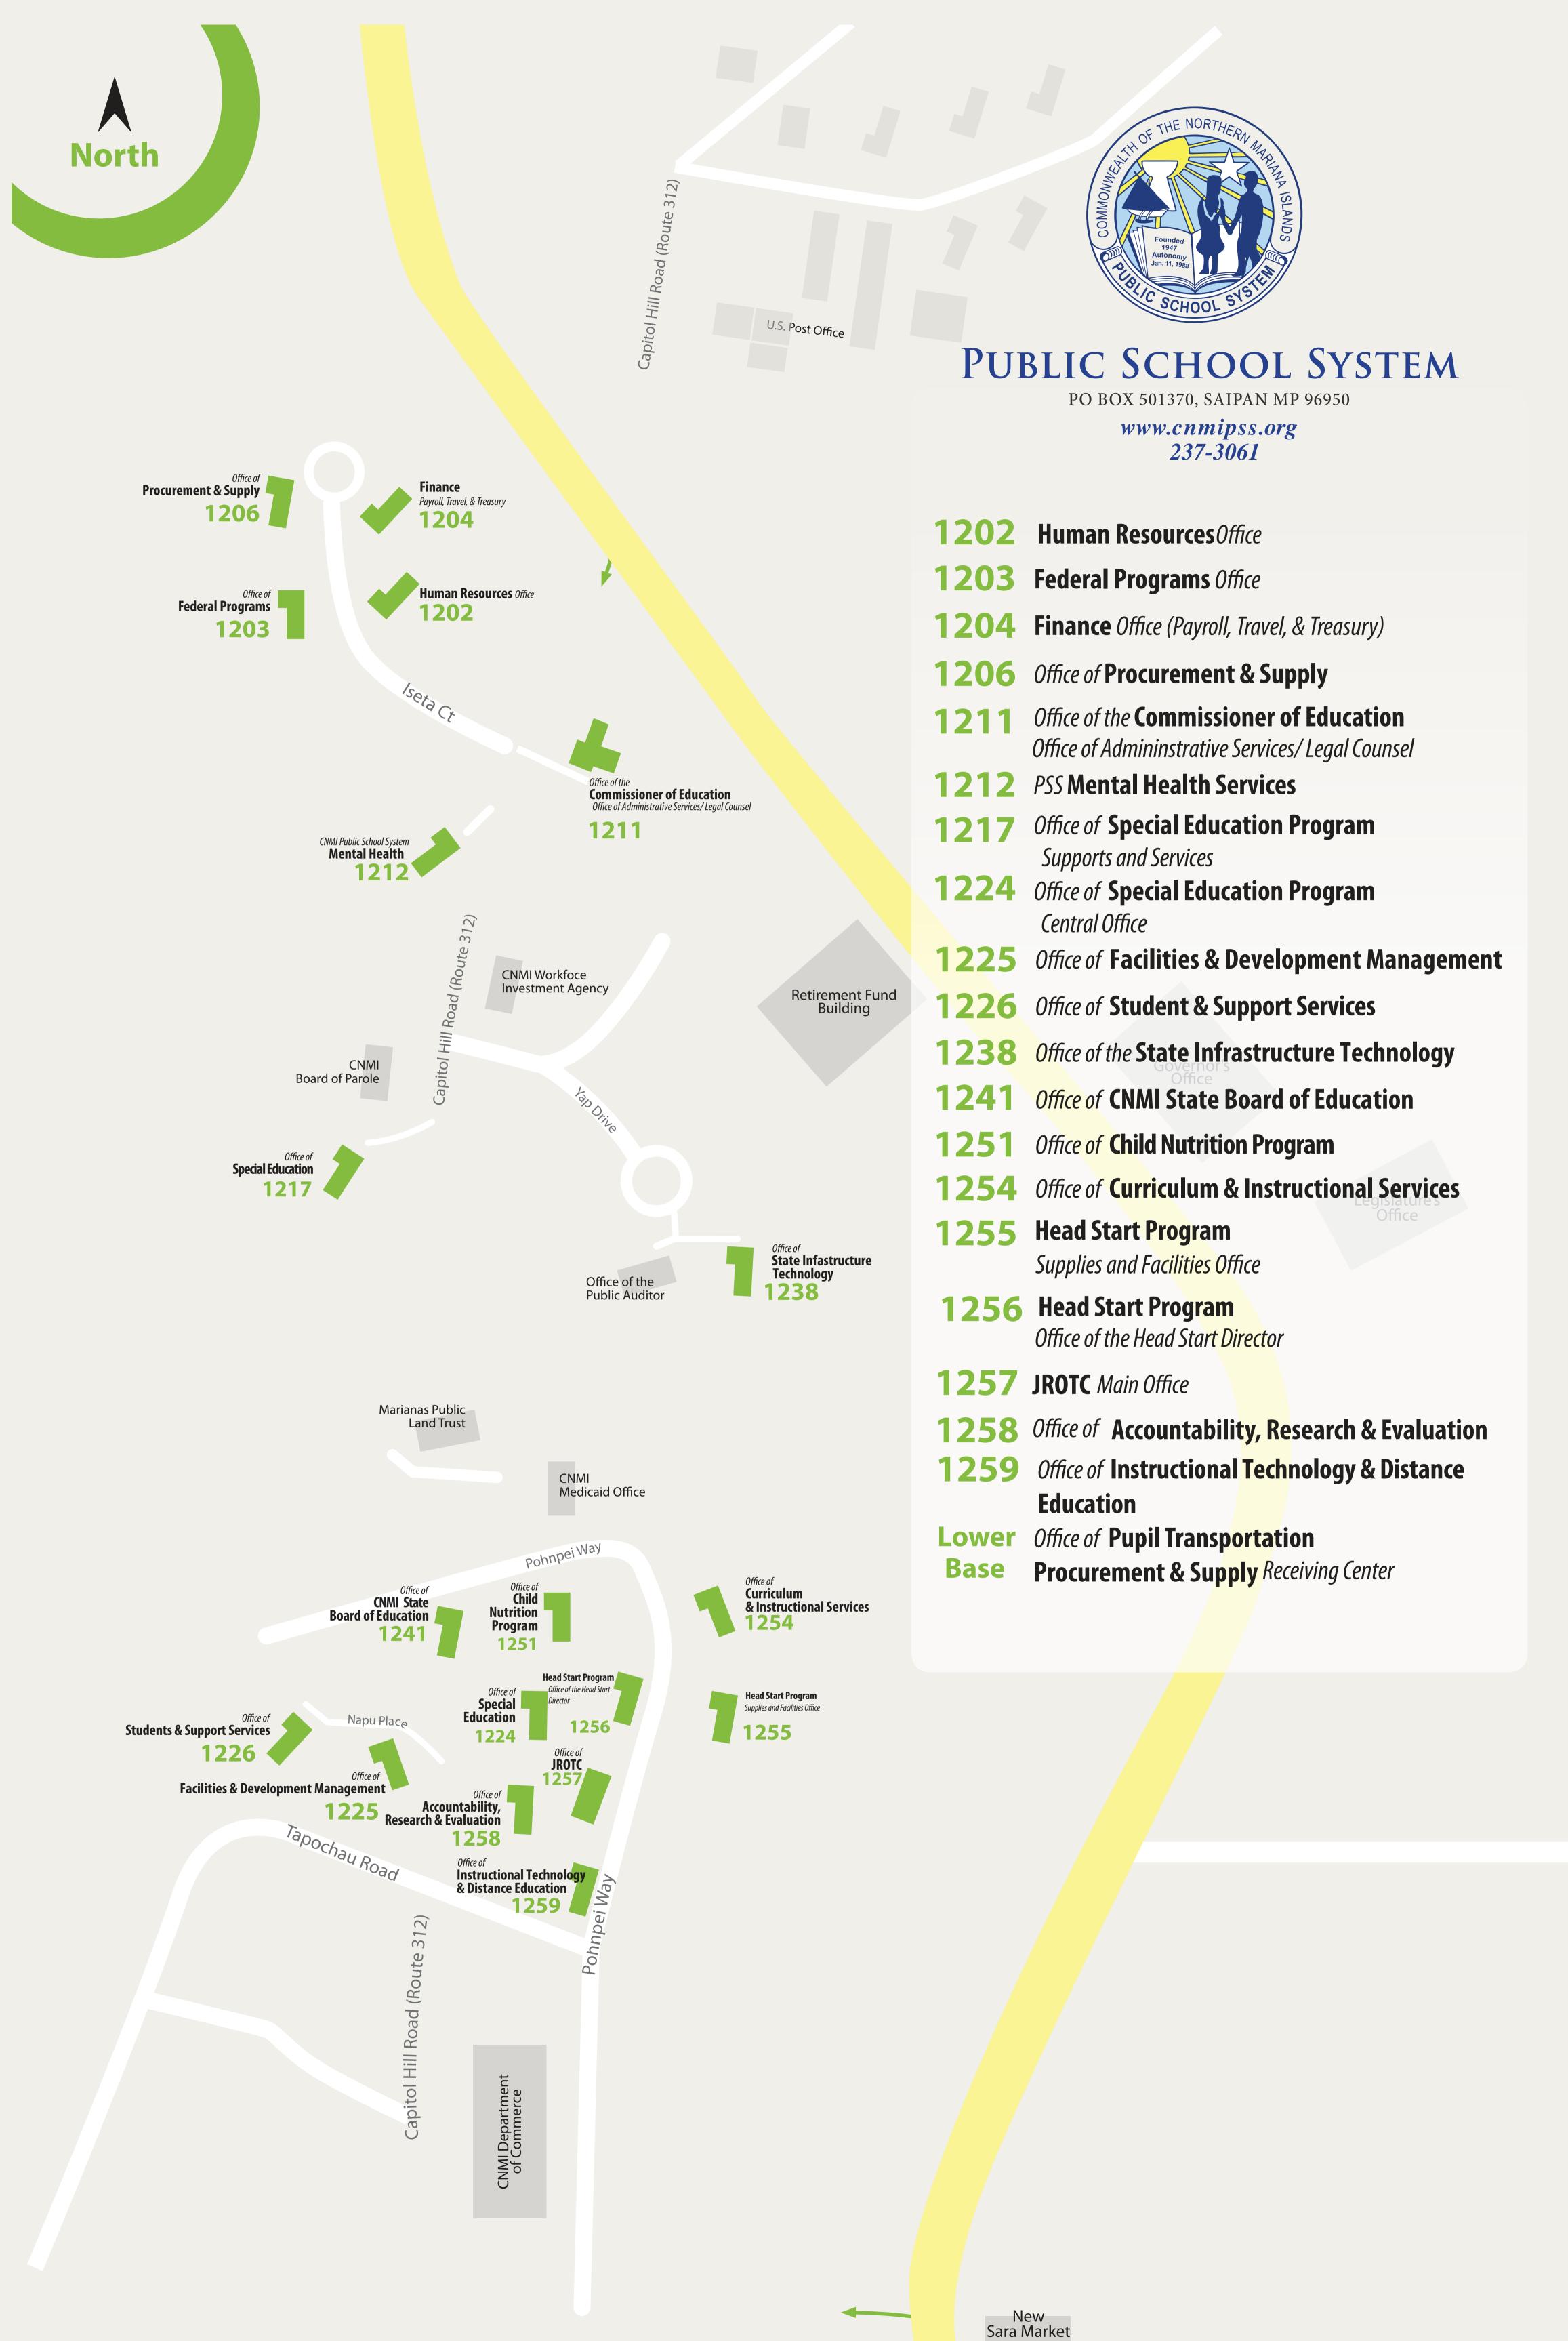

|   |       | Office of Admininstrative Services/Legal Counsel                      |
|---|-------|-----------------------------------------------------------------------|
|   | 1212  | PSS Mental Health Services                                            |
|   | 1217  | Office of Special Education Program<br>Supports and Services          |
|   | 1224  | Office of Special Education Program<br>Central Office                 |
|   | 1225  | <b>Office of Facilities &amp; Development Managen</b>                 |
| d | 1226  | Office of Student & Support Services                                  |
|   | 1238  | <b>Office of the State Infrastructure Technology</b>                  |
|   | 1241  | <b>Office of CNMI State Board of Education</b>                        |
|   | 1251  | Office of Child Nutrition Program                                     |
|   | 1254  | Office of Curriculum & Instructional Services                         |
|   | 1255  | Head Start Program <i>Supplies and Facilities Office</i>              |
|   | 1256  | <b>Head Start Program</b><br><i>Office of the Head Start Director</i> |
|   | 1257  | JROTC Main Office                                                     |
|   | 1258  | Office of Accountability, Research & Evaluat                          |
|   | 1259  | Office of Instructional Technology & Distance<br>Education            |
|   | lower | Office of <b>Dunil Transportation</b>                                 |